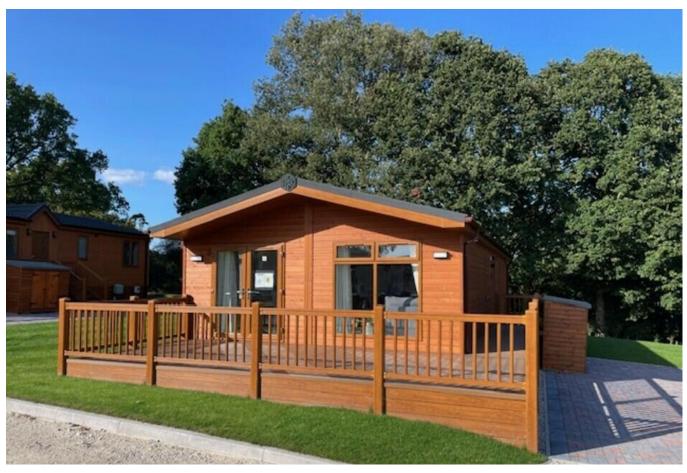

## Clacton-On-Sea, Essex, CO16

This brand new, modern-furnished Kingston Harmony luxury lodge features a landscaped exterior with a large decking. The interior includes two bedrooms, one family bathroom, one en-suite shower room, a large open plan kitchen with integrated appliances and a comfortable living space.

Age restriction: None Pet friendly: Yes

Site fees: £4,047 per year

Stock images have been used, the home on site may vary.