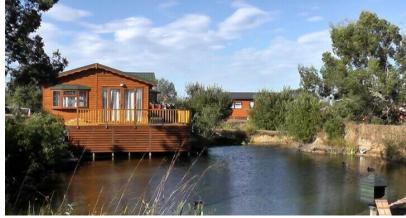

This 11-month leisure development is set in 25 acres of beautiful countryside, with a well stocked fishing lake and an on-site cafe. The family-owned development is gated and pet friendly. The natural sloping terrain of the park creates an attractive and interesting terraced landscape.

## **Key Features**

- 11 Month Holiday Licence
- 25 acres
- Access to fishing lake
- Cafe on Site
- Countryside location

- Decking
- Family owned development
- Fully Furnished
- Gated and secure community
- Pet-Friendly