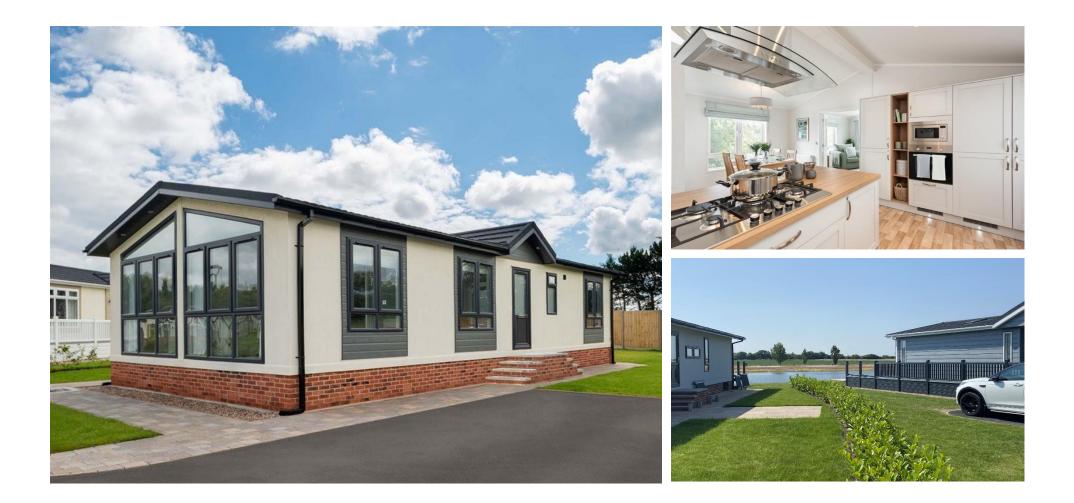

## Price as listed

This brand new, modern-furnished Prestige Sofia (44'x20') luxury park home is perfect for those looking for a detached, easy to maintain, bungalow-style property. This home features comfortable furniture and a modern kitchen with integrated appliances. Each home comes with an 8'x10' shed.

The park features a gated entrance with CCTV, providing a safe environment that is not often found in urban areas. The park is in the process of expanding, with plans for a fishing lake and communal shops scheduled for next year. The 45-acre park is well located in Yorkshire. Right next door to Selby Golf Course, only 4 miles from the historic market town of Selby.

Age restriction: Over 50s Pet friendly: Yes Site fees (at time of listing): £252.73 per month Residential license Stock images have been used, the home on site may vary.