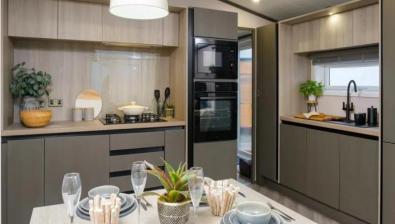

## Knutsford, Cheshire, WA16

This brand new, modern-furnished Victory Lakewood (40'x12') luxury lodge is built to a high specification, with an open plan kitchen and living area, two bedrooms, and en suite and a bathroom.