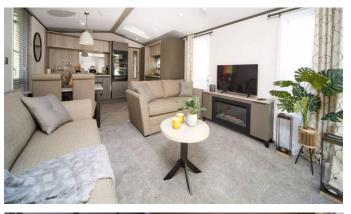

## Knutsford, Cheshire, WA16

This brand new, modern-furnished Victory Lakewood (40'x12') luxury lodge is built to a high specification, with an open plan kitchen and living area, two bedrooms, and en suite and a bathroom.