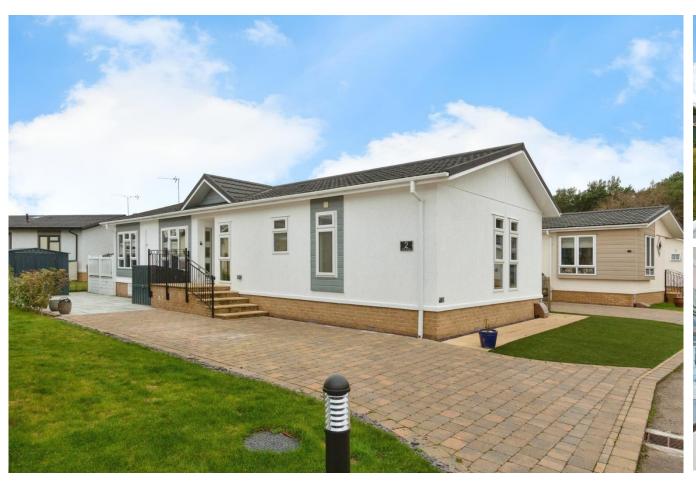

## Bordon, Hampshire, GU35

This pre-owned, well maintained Omar Anniversary (50'x20') park home is perfect for those looking for a detached, easy to maintain, bungalow-style retirement property. The exterior of this home has a garden space and a large 20' south-facing decking. The home has a modern spacious kitchen leading to a dining room/second living room opening out onto the decking. The kitchen also has bi-fold doors leading to a comfortable living room and two double bedrooms.