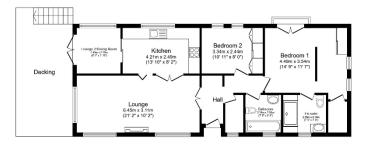

## Bordon, Hampshire, GU35

This pre-owned, well maintained Omar Anniversary (50'x20') park home is perfect for those looking for a detached, easy to maintain, bungalow-style retirement property. The exterior of this home has a garden space and a large 20' south-facing decking. The home has a modern spacious kitchen leading to a dining room/second living room opening out onto the decking. The kitchen also has bi-fold doors leading to a comfortable living room and two double bedrooms.

This foor plan is for illustrative purposes only. It is not drawn to scale. Any measurements, floor areas (including any total floor area), openings and orientation are approximate. No details are guaranteed they cannot be relied upon for any purpose and they do not form part of any agreement. No liability is taken for any error, omission or misstatement. A party must rely upon its own inspection(s). Powered is