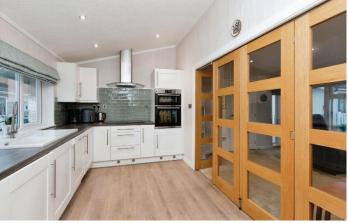

## Bordon, Hampshire, GU35

This pre-owned, well maintained Omar Anniversary (50'x20') park home is perfect for those looking for a detached, easy to maintain, bungalow-style retirement property. The exterior of this home has a garden space and a large 20' south-facing decking. The home has a modern spacious kitchen leading to a dining room/second living room opening out onto the decking. The kitchen also has bi-fold doors leading to a comfortable living room and two double bedrooms.