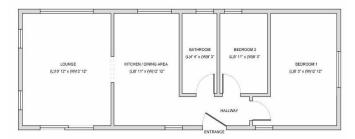

## Deeside, Flintshire, CH5

This brand new, modern-furnished Tingdene Cosgrove (40'x14') luxury, fully furnished park home is perfect for those looking for a detached, easy to maintain, bungalow style retirement property. The landscaped exterior boasts a garden area and parking spaces.