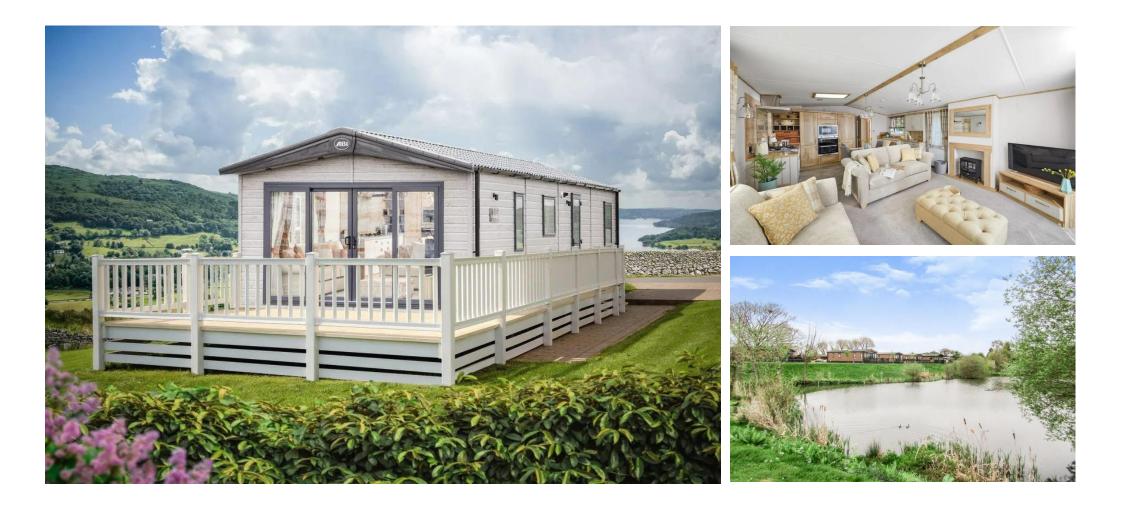

## Price as listed

This brand new, modern-furnished ABI Ambleside (40'x14') luxury park home is perfect for those looking for a detached, easy to maintain, bungalow-style property. This home features fitted kitchen with integrated appliances, and an open plan living and dining area. The home has two bedrooms and a family bathroom.

Age restriction: Over 45s Pet friendly: 2 dogs per home Site fees (at time of listing): £240 per month Residential license Stock images have been used, the home on site may vary.