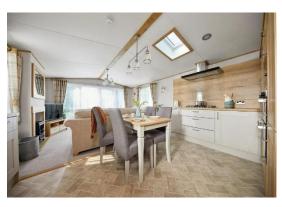

## Price as listed

This brand new, modern-furnished ABI Ambleside (40'x14') luxury park home is perfect for those looking for a detached, easy to maintain, bungalow-style property. This home features fitted kitchen with integrated appliances, and an open plan living and dining area. The home has two bedrooms and a family bathroom.