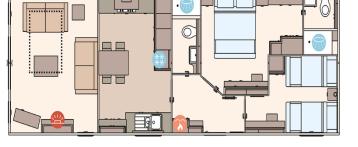

## Price as listed

This brand new, modern-furnished ABI Ambleside (40'x14') luxury park home is perfect for those looking for a detached, easy to maintain, bungalow-style property. This home features fitted kitchen with integrated appliances, and an open plan living and dining area. The home has two bedrooms and a family bathroom.