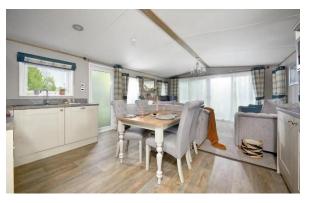

# Price as listed

This brand new, modern-furnished ABI Beaumont (43'x14') luxury park home is perfect for those looking for a detached, easy to maintain, bungalow-style property. This home features fitted kitchen with integrated appliances, and an open plan living and dining area. The home has two bedrooms and a family bathroom.