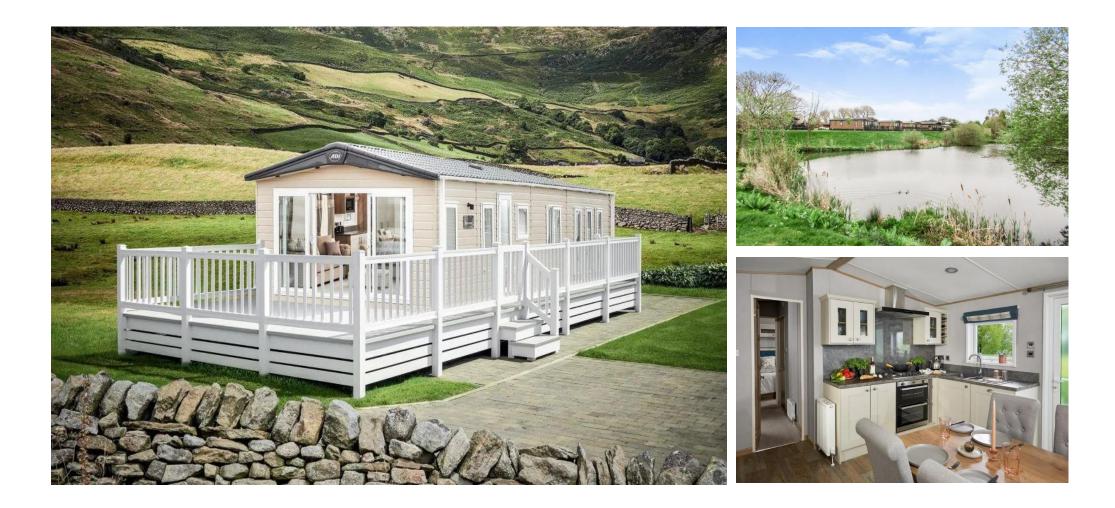

# Price as listed

This brand new, modern-furnished ABI Beaumont (43'x14') luxury park home is perfect for those looking for a detached, easy to maintain, bungalow-style property. This home features fitted kitchen with integrated appliances, and an open plan living and dining area. The home has two bedrooms and a family bathroom.

Age restriction: Over 45s Pet friendly: 2 dogs Site fees (at time of listing): £240 per month Residential license Stock images have been used, the home on-site may vary