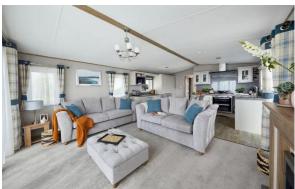

# Price as listed

This brand new, modern-furnished ABI Beaumont (43'x14') luxury park home is perfect for those looking for a detached, easy to maintain, bungalow-style property. This home features fitted kitchen with integrated appliances, and an open plan living and dining area. The home has two bedrooms and a family bathroom.