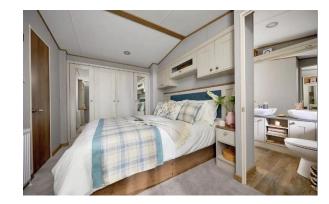

# Price as listed

This brand new, modern-furnished ABI Beaumont (43'x14') luxury park home is perfect for those looking for a detached, easy to maintain, bungalow-style property. This home features fitted kitchen with integrated appliances, and an open plan living and dining area. The home has two bedrooms and a family bathroom.