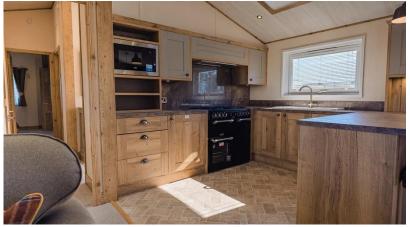

## Berwick-Upon-Tweed, Northumberland, TD15

This brand new, modern-furnished ABI Harrogate (41'x20') residential park home is perfect for those looking for a detached, easy to maintain, bungalow-style retirement property. The home features comfortable, open plan living and kitchen areas with large windows, modern furniture, and two bedrooms.