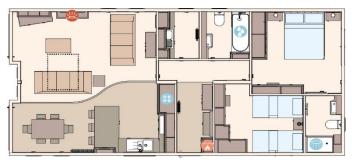

## Berwick-Upon-Tweed, Northumberland, TD15

This brand new, modern-furnished ABI Harrogate (41'x20') residential park home is perfect for those looking for a detached, easy to maintain, bungalow-style retirement property. The home features comfortable, open plan living and kitchen areas with large windows, modern furniture, and two bedrooms.