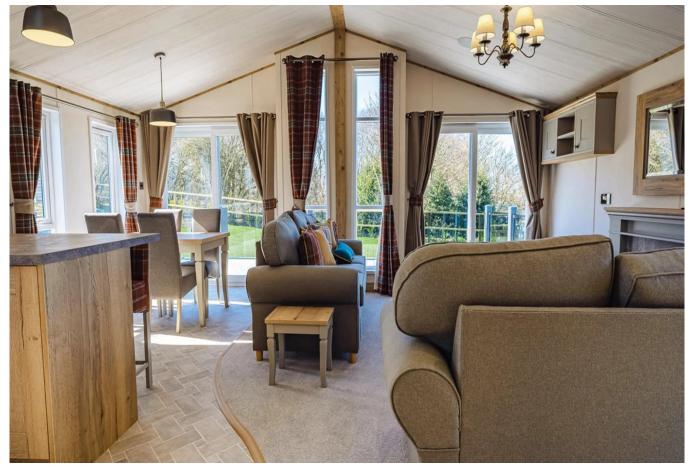

## Berwick-Upon-Tweed, Northumberland, TD15

This brand new, modern-furnished ABI Harrogate (41'x20') residential park home is perfect for those looking for a detached, easy to maintain, bungalow-style retirement property. The home features comfortable, open plan living and kitchen areas with large windows, modern furniture, and two bedrooms.

The development is well located in 44 acres of stunning countryside on the outskirts of Berwick-upon-Tweed on the Scottish border. Local amenities include a Tesco superstore a 3 minutes' drive away and the town of Berwick-upon-Tweed is a 5-minute drive away. Spittal Beach is a dog-friendly beach and only a few miles away.