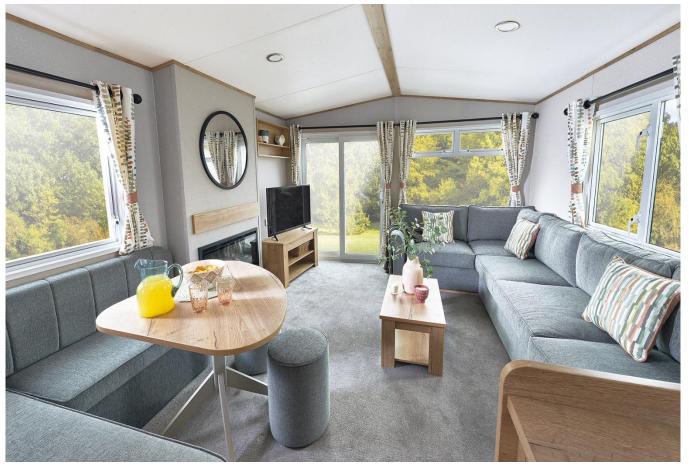

## Berwick-Upon-Tweed, Northumberland, TD15

This brand new, modern-furnished ABI Keswick (32'x12') 12-month leisure home is perfect for those looking for a detached, easy to maintain, bungalow-style property. The home features comfortable, open plan living with a kitchen area, large windows, modern furniture, and two bedrooms.

## **Key Features**

- 12 Month Leisure Licence
- Brand new home
- Countryside location
- Exceptionally High Specification
- Fully Furnished

- Garden Shed
- House buying service
- On-site Bar and Restaurant
- Over 45s
- Pet-Friendly