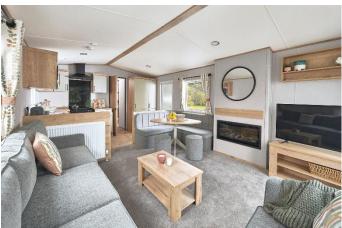

## Berwick-Upon-Tweed, Northumberland, TD15

This brand new, modern-furnished ABI Keswick (32'x12') 12-month leisure home is perfect for those looking for a detached, easy to maintain, bungalow-style property. The home features comfortable, open plan living with a kitchen area, large windows, modern furniture, and two bedrooms.

## **Key Features**

- 12 Month Leisure Licence
- Brand new home
- Countryside location
- Exceptionally High Specification
- Fully Furnished

- Garden Shed
- House buying service
- On-site Bar and Restaurant
- Over 45s
- Pet-Friendly