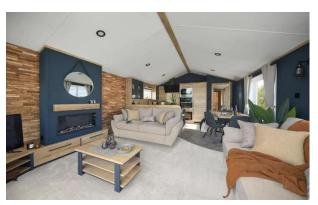

## Price as listed

This brand new, modernfurnished ABI Westwood (44'x14') residential park home is perfect for those looking for a detached, easy-to-maintain, bungalow-style retirement property. The home features comfortable, open plan living and a kitchen area with large windows, modern furniture, and two bedrooms.