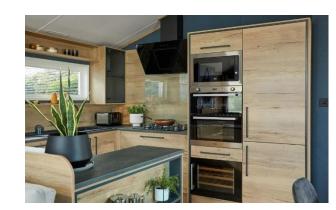

## Price as listed

This brand new, modernfurnished ABI Westwood (44'x14') residential park home is perfect for those looking for a detached, easy-to-maintain, bungalow-style retirement property. The home features comfortable, open plan living and a kitchen area with large windows, modern furniture, and two bedrooms.

## **Key Features**

- Brand new home
- Countryside location
- Exceptionally High Specification
- Fully Furnished
- On-site Bar and Restaurant

- Over 45s
- Part Exchange Available
- Pet-Friendly
- Residential Park Home