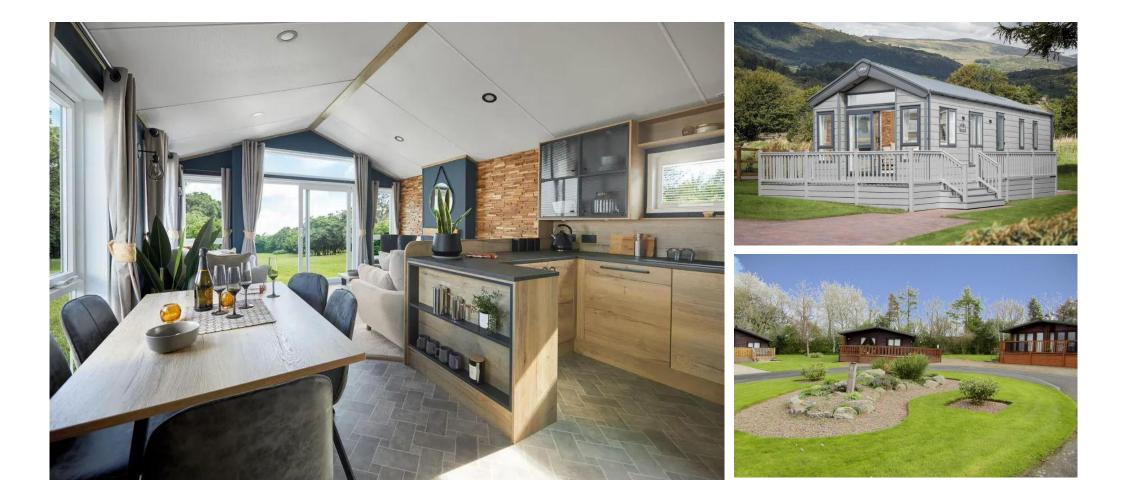

## Price as listed

This brand new, modernfurnished ABI Westwood (44'x14') residential park home is perfect for those looking for a detached, easy-to-maintain, bungalow-style retirement property. The home features comfortable, open plan living and a kitchen area with large windows, modern furniture, and two bedrooms.

Age restriction: Over 45s Pet friendly: Yes Site fees (at time of listing): £240 per month Residential license Stock images have been used, the home on site may vary