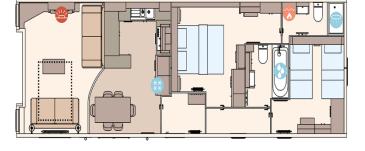

## Price as listed

This brand new, modernfurnished ABI Westwood (44'x14') residential park home is perfect for those looking for a detached, easy-to-maintain, bungalow-style retirement property. The home features comfortable, open plan living and a kitchen area with large windows, modern furniture, and two bedrooms.

## **Key Features**

- Brand new home
- Countryside location
- Exceptionally High Specification
- Fully Furnished
- On-site Bar and Restaurant

- Over 45s
- Part Exchange Available
- Pet-Friendly
- Residential Park Home