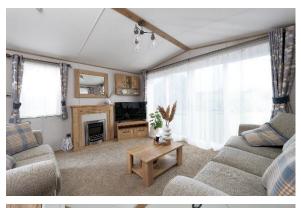

## **Darlington, County Durham, DL2**

This brand new, modern-furnished ABI Windermere (40'x13') luxury park home is perfect for those looking for a detached, easy to maintain, bungalow-style property. This home features fitted kitchen with integrated appliances, and an open plan living and dining area. The home has two bedrooms and a toilet and a bathroom with shower. Each home has at least one parking space and a garden shed.