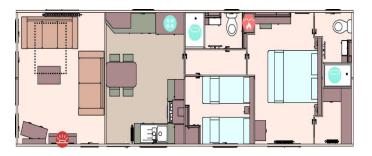

## **Darlington, County Durham, DL2**

This brand new, modern-furnished ABI Windermere (40'x13') luxury park home is perfect for those looking for a detached, easy to maintain, bungalow-style property. This home features fitted kitchen with integrated appliances, and an open plan living and dining area. The home has two bedrooms and a toilet and a bathroom with shower. Each home has at least one parking space and a garden shed.