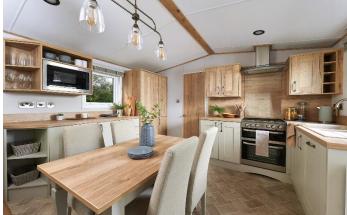

## **Darlington, County Durham, DL2**

This brand new, modern-furnished ABI Windermere (40'x13') luxury park home is perfect for those looking for a detached, easy to maintain, bungalow-style property. This home features fitted kitchen with integrated appliances, and an open plan living and dining area. The home has two bedrooms and a toilet and a bathroom with shower. Each home has at least one parking space and a garden shed.