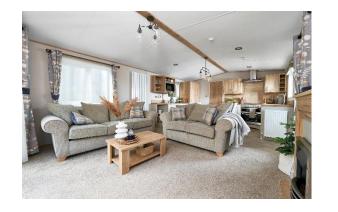

## **Darlington, County Durham, DL2**

This brand new, modern-furnished ABI Windermere (40'x13') luxury park home is perfect for those looking for a detached, easy to maintain, bungalow-style property. This home features fitted kitchen with integrated appliances, and an open plan living and dining area. The home has two bedrooms and a toilet and a bathroom with shower. Each home has at least one parking space and a garden shed.