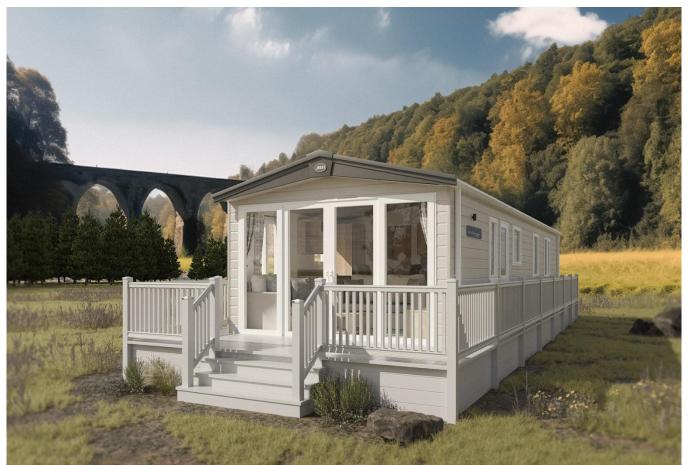

## **Darlington, County Durham, DL2**

This brand new, modern-furnished ABI Windermere (40'x13') luxury park home is perfect for those looking for a detached, easy to maintain, bungalow-style property. This home features fitted kitchen with integrated appliances, and an open plan living and dining area. The home has two bedrooms and a toilet and a bathroom with shower. Each home has at least one parking space and a garden shed.

Age restriction: Over 45s Pet friendly: 2 dogs per home

Site fees (at time of listing): £240 per month Stock images have been used, the home on site may vary