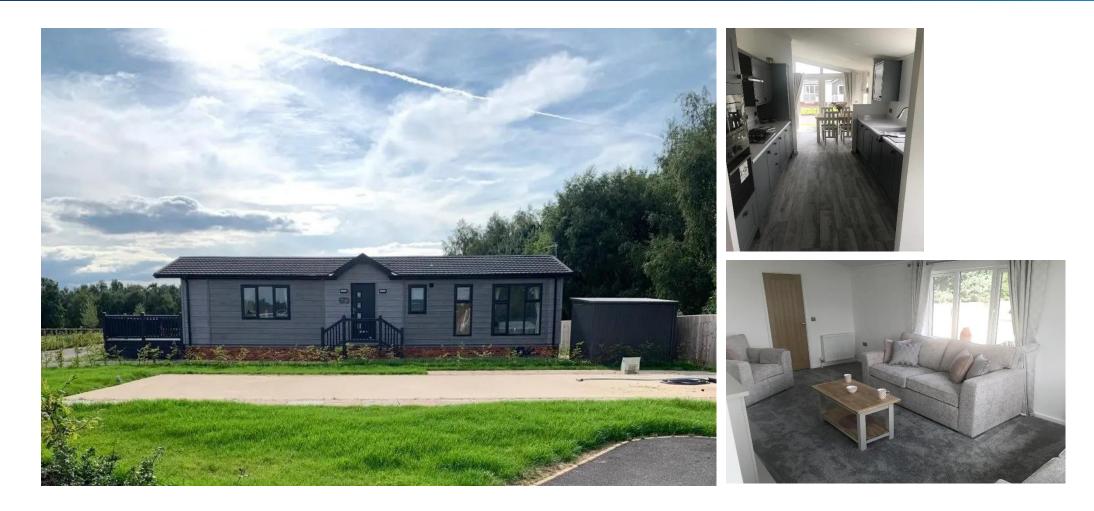

# Price as listed

This brand new, modern-furnished Kingston Serenity (46'x20') luxury park home is perfect for those looking for a detached, easy to maintain, bungalow-style property. This home features comfortable furniture and a modern kitchen with integrated appliances. Each home comes with an 8'x10' shed.

#### **Key Features**

- Brand new home
- CCTV Security System 
  •
- Over 50s

Kitcher

Living

Utility

Bedroo Bathroo 46x20'

KINGSTON SERENITY

4 Lions Mane