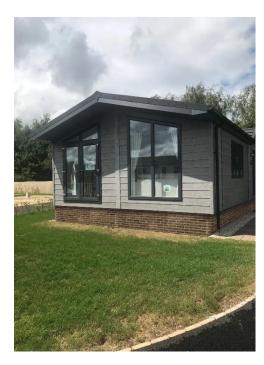

# Price as listed

This brand new, modern-furnished Kingston Serenity (46'x20') luxury park home is perfect for those looking for a detached, easy to maintain, bungalow-style property. This home features comfortable furniture and a modern kitchen with integrated appliances. Each home comes with an 8'x10' shed.