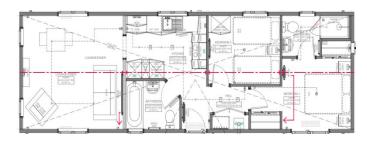

## **Bovey Tracey, Devon, TQ13**

This brand new, fully furnished modern Manor Berkeley Plus (45'x14') park home boasts the latest construction techniques, design, and modern full furnishings. The home has a spacious kitchen, living and dining area, two bedrooms and two bathrooms.

There are many places of interest to explore, such as Torbay, the cathedral City of Exeter and of course the beauty of Dartmoor which is only a 10-minute drive away. All the new homes sited are fully furnished and have tiled roofs, mains gas central heating and double glazing.