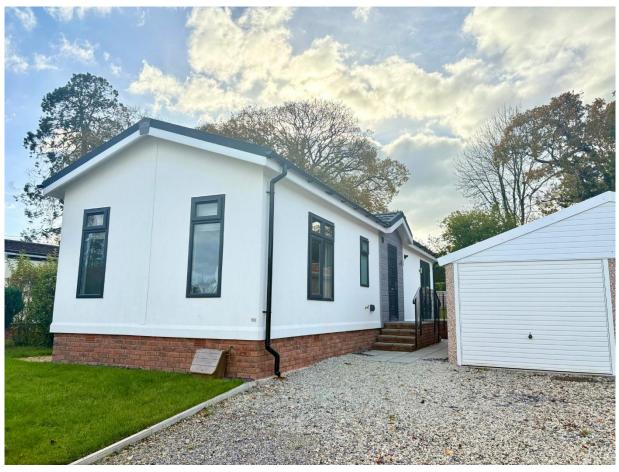

## **Bovey Tracey, Devon, TQ13**

This brand new, fully furnished modern Manor Berkeley Plus (45'x14') park home boasts the latest construction techniques, design, and modern full furnishings. The home has a spacious kitchen, living and dining area, two bedrooms and two bathrooms.

There are many places of interest to explore, such as Torbay, the cathedral City of Exeter and of course the beauty of Dartmoor which is only a 10-minute drive away. All the new homes sited are fully furnished and have tiled roofs, mains gas central heating and double glazing.

Age restriction: Over 50's

Pet friendly: Yes (one per home)

Site fees: £273 per month

Stock images have been used, the home on site may vary