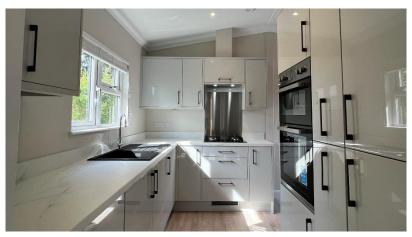

## **Bovey Tracey, Devon, TQ13**

This brand new, fully furnished modern Manor Berkeley Plus (45'x14') park home boasts the latest construction techniques, design, and modern full furnishings. The home has a spacious kitchen, living and dining area, two bedrooms and two bathrooms.