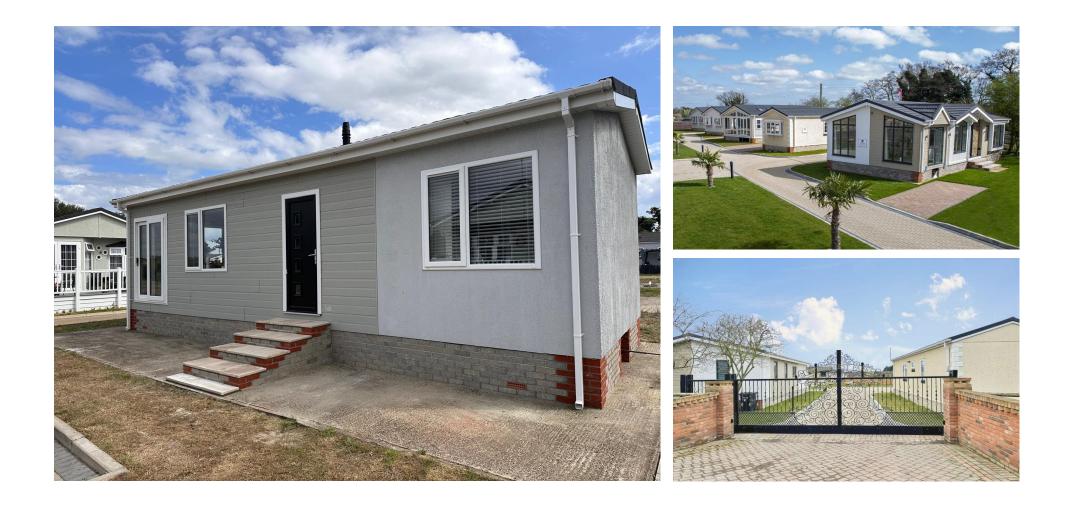

# £114,995

This brand new, fully furnished Jans Modular (36'x14') luxury park home is perfect for those looking for a detached, easy to maintain, bungalow-style retirement property. The home itself boasts double glazing, gas central heating as well as a modern, fitted kitchen with appliances as well as two spacious bedrooms and a bathroom.

#### **Key Features**

- Brand new home
- Community Living
- Exceptionally High Specification
- Fully Furnished
- Integrated
  Appliances

- Modern design
- Over 50s
- Part Exchange Available
- Pet-Friendly
- Residential
  Development