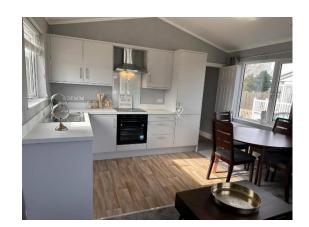

# £114,995

This brand new, fully furnished Jans Modular (36'x14') luxury park home is perfect for those looking for a detached, easy to maintain, bungalow-style retirement property. The home itself boasts double glazing, gas central heating as well as a modern, fitted kitchen with appliances as well as two spacious bedrooms and a bathroom.