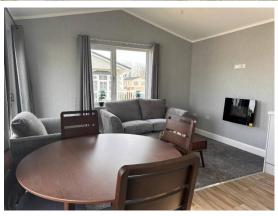

# £114,995

This brand new, fully furnished Jans Modular (36'x14') luxury park home is perfect for those looking for a detached, easy to maintain, bungalow-style retirement property. The home itself boasts double glazing, gas central heating as well as a modern, fitted kitchen with appliances as well as two spacious bedrooms and a bathroom.

#### **Key Features**

- Brand new home
- Community Living
- Exceptionally High Specification
- Fully Furnished
- Integrated
  Appliances

- Modern design
- Over 50s
- Part Exchange Available
- Pet-Friendly
- Residential
  Development