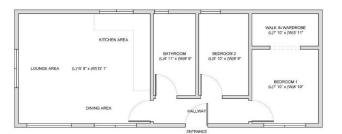

# £114,995

This brand new, fully furnished Jans Modular (36'x14') luxury park home is perfect for those looking for a detached, easy to maintain, bungalow-style retirement property. The home itself boasts double glazing, gas central heating as well as a modern, fitted kitchen with appliances as well as two spacious bedrooms and a bathroom.