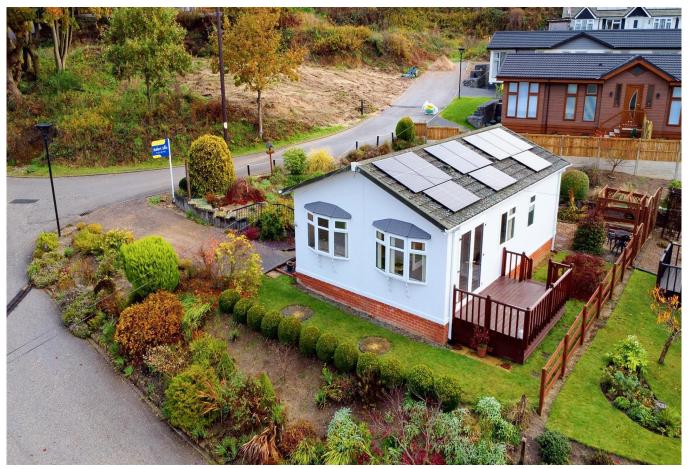

## Nottingham, Nottinghamshire, NG6

This pre-owned, well maintained luxury park home (36'x20') is perfect for those looking for a detached, easy to maintain, bungalow-style property. The home has a kitchen, a living room, two bedrooms and a bathroom with a walk in shower. The home has been repainted throughout, inside and outside. The exterior features south facing decking, solar panels and parking for 2 cars.