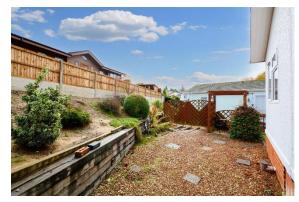

## Nottingham, Nottinghamshire, NG6

This pre-owned, well maintained luxury park home (36'x20') is perfect for those looking for a detached, easy to maintain, bungalow-style property. The home has a kitchen, a living room, two bedrooms and a bathroom with a walk in shower. The home has been repainted throughout, inside and outside. The exterior features south facing decking, solar panels and parking for 2 cars.

## **Key Features**

- Community Living
- Countryside location
- Garden space
- Over 45s
- Part Exchange Available

- Pet-Friendly
- Residential Development
- Shops and amenities nearby
- Solar Panels
- South facing decking