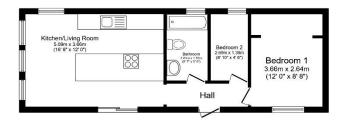

## Hambleton Country Park, Poulton-le-Fylde, FY6

This pre-owned, modern furnished Tingdene Savannah (37'x13') luxury park home is perfect for those looking for a detached, easy-to-maintain, bungalow-style property. The home features a modern and open-plan layout, two bedrooms and one bathroom. The home has parking for two cars and a garden area.