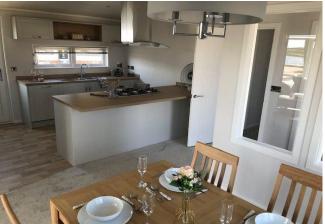

## Vale Of York, Yorkshire, YO8

This brand new, modern-furnished Prestige Sofia (44'x20') luxury park home is perfect for those looking for a detached, easy to maintain, bungalow-style property. This home features comfortable furniture and a modern kitchen with integrated appliances. Each home comes with an 8'x10' shed.