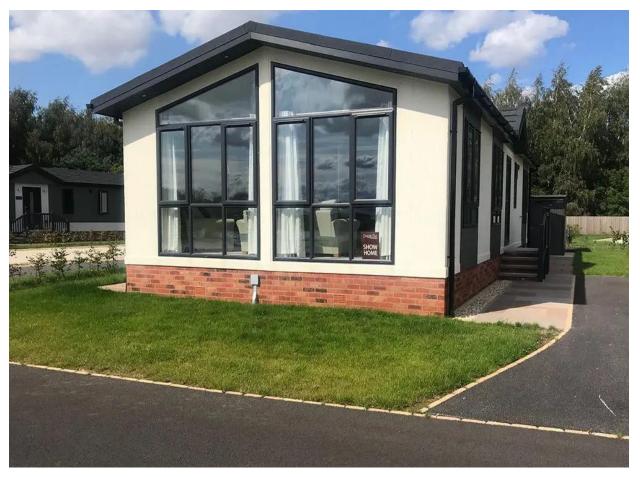

## Vale Of York, Yorkshire, YO8

This brand new, modern-furnished Prestige Sofia (44'x20') luxury park home is perfect for those looking for a detached, easy to maintain, bungalow-style property. This home features comfortable furniture and a modern kitchen with integrated appliances. Each home comes with an 8'x10' shed.