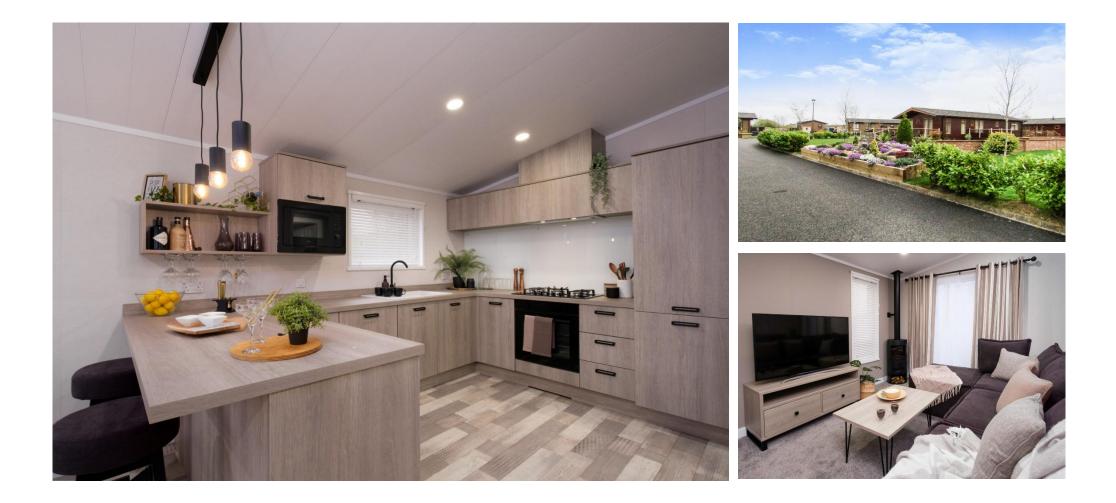

# Price as listed

This brand new, modern-furnished Victory Faraday (40'x20') luxury park home is perfect for those looking for a detached, easy to maintain, bungalow-style property. This home features fitted kitchen with integrated appliances, and an open plan living and dining area. The home has two bedrooms and a family bathroom.

Darlington is just a few minutes from the park and has plenty of amenities, including a leisure centre, shops, theatre and restaurants. Nearby Rockliffe Hall has an 18 hole championship golf course, as well as a five-star spa experience. South Park's beautifully manicured grounds and Broken Scar's wooded landscape are perfect spots for enjoying nature.

Age restriction: Over 45s Pet friendly: 2 dogs per home Site fees (at time of listing): £240 per month Stock images have been used, the home on site may vary