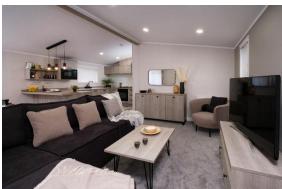

# Price as listed

This brand new, modern-furnished Victory Faraday (40'x20') luxury park home is perfect for those looking for a detached, easy to maintain, bungalow-style property. This home features fitted kitchen with integrated appliances, and an open plan living and dining area. The home has two bedrooms and a family bathroom.

Age restriction: Over 45s Pet friendly: 2 dogs per home Site fees (at time of listing): £240 per month Stock images have been used, the home on site may vary