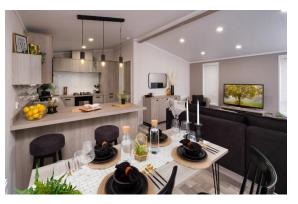

# Price as listed

This brand new, modern-furnished Victory Faraday (40'x20') luxury park home is perfect for those looking for a detached, easy to maintain, bungalow-style property. This home features fitted kitchen with integrated appliances, and an open plan living and dining area. The home has two bedrooms and a family bathroom.

Age restriction: Over 45s Pet friendly: 2 dogs per home Site fees (at time of listing): £240 per month Stock images have been used, the home on site may vary