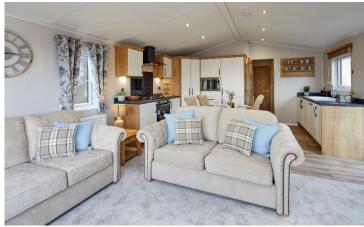

## Berwick-Upon-Tweed, Northumberland, TD15

This brand new, modern-furnished Willerby Dorchester (43'x14') residential park home is perfect for those looking for a detached, easy to maintain, bungalow-style retirement property. The home features comfortable, open plan living with a kitchen area, large windows, modern furniture, and two bedrooms.

Age restriction: Over 45s

Pet friendly: Yes

Site fees (at time of listing): £240 per month

Residential license

Stock images have been used, the home on site may vary