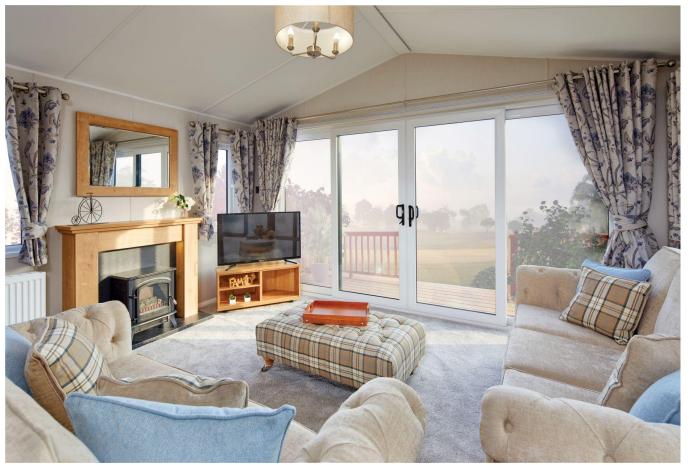

## Berwick-Upon-Tweed, Northumberland, TD15

This brand new, modern-furnished Willerby Dorchester (43'x14') residential park home is perfect for those looking for a detached, easy to maintain, bungalow-style retirement property. The home features comfortable, open plan living with a kitchen area, large windows, modern furniture, and two bedrooms.

Age restriction: Over 45s

Pet friendly: Yes

Site fees (at time of listing): £240 per month

Residential license

Stock images have been used, the home on site may vary