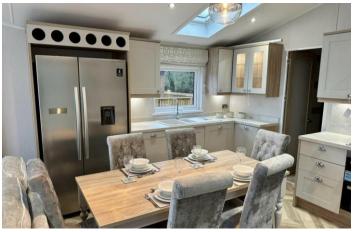

## Northallerton, Yorkshire, DL6

This brand new, modern-furnished Willerby Vogue (43'x14') luxury park home is perfect for those looking for a detached, easy to maintain, bungalow-style property. The home features an open plan kitchen, living and dining area, two bedrooms and two bathrooms. The exterior features decking and parking for up to 2 cars.