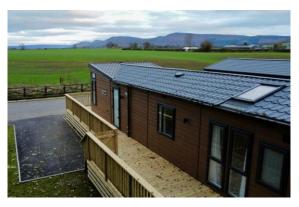

## Northallerton, Yorkshire, DL6

This brand new, modern-furnished Willerby Vogue (43'x14') luxury park home is perfect for those looking for a detached, easy to maintain, bungalow-style property. The home features an open plan kitchen, living and dining area, two bedrooms and two bathrooms. The exterior features decking and parking for up to 2 cars.