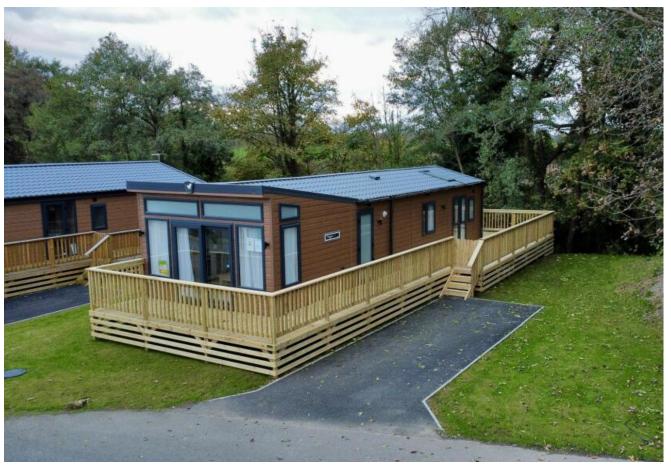

## Northallerton, Yorkshire, DL6

This brand new, modern-furnished Willerby Vogue (43'x14') luxury park home is perfect for those looking for a detached, easy to maintain, bungalow-style property. The home features an open plan kitchen, living and dining area, two bedrooms and two bathrooms. The exterior features decking and parking for up to 2 cars.

## **Key Features**

- 12 Month Leisure Licence
- Brand new home
- Community Living
- Decking
- Modern design

- Over 50s
- Parking space
- Sheds allowed
- Two bedrooms
- Fully furnished

01793 840917

advice@quickmoveproperties.co.uk