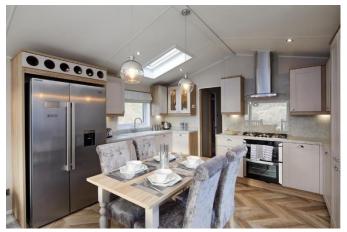

## **Darlington, County Durham, DL2**

This brand new, modern-furnished Willerby Vogue (43'x14') luxury park home is perfect for those looking for a detached, easy to maintain, bungalow-style property. This home features fitted kitchen with integrated appliances, and an open plan living and dining area. The home has two bedrooms and a family bathroom. Each home has at least one parking space and a garden shed.