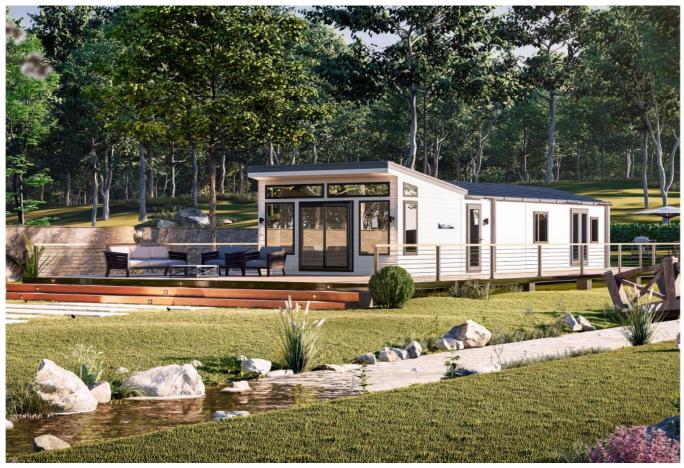

## **Darlington, County Durham, DL2**

This brand new, modern-furnished Willerby Vogue (43'x14') luxury park home is perfect for those looking for a detached, easy to maintain, bungalow-style property. This home features fitted kitchen with integrated appliances, and an open plan living and dining area. The home has two bedrooms and a family bathroom. Each home has at least one parking space and a garden shed.