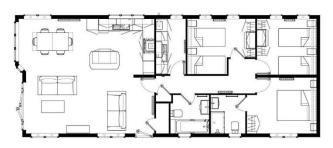

## Norwich, Norfolk, NR10

This brand-new, modern-furnished Omar Alderney (50'x20') luxury park home is perfect for those looking for a detached, easy-to-maintain, bungalow-style property. The home features a spacious kitchen and dining area, comfortable living space, two double bedrooms, an en suite and a bathroom.