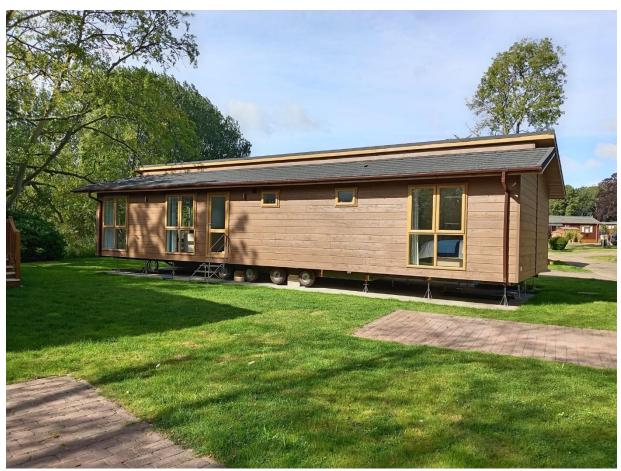

## Norwich, Norfolk, NR10

This brand-new, modern-furnished Omar Alderney (50'x20') luxury park home is perfect for those looking for a detached, easy-to-maintain, bungalow-style property. The home features a spacious kitchen and dining area, comfortable living space, two double bedrooms, an en suite and a bathroom.