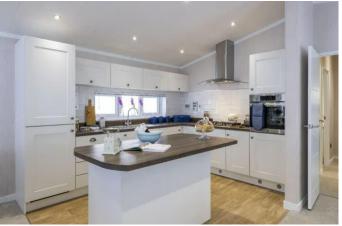

## Norwich, Norfolk, NR10

This brand-new, modern-furnished Omar Alderney (50'x20') luxury park home is perfect for those looking for a detached, easy-to-maintain, bungalow-style property. The home features a spacious kitchen and dining area, comfortable living space, two double bedrooms, an en suite and a bathroom.