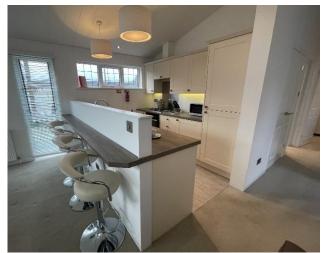

## North Walsham, Norfolk, NR28

Price as listed

This pre-owned, modern-furnished Pathfinder Tuscany (40'x20') luxury park home is perfect for those looking for a detached, easy-to-maintain, bungalow-style property. The home has a modern, spacious kitchen with integrated appliances, a comfortable living and dining area, two bedrooms, an en suite and a bathroom. The exterior boasts decking and garden space.