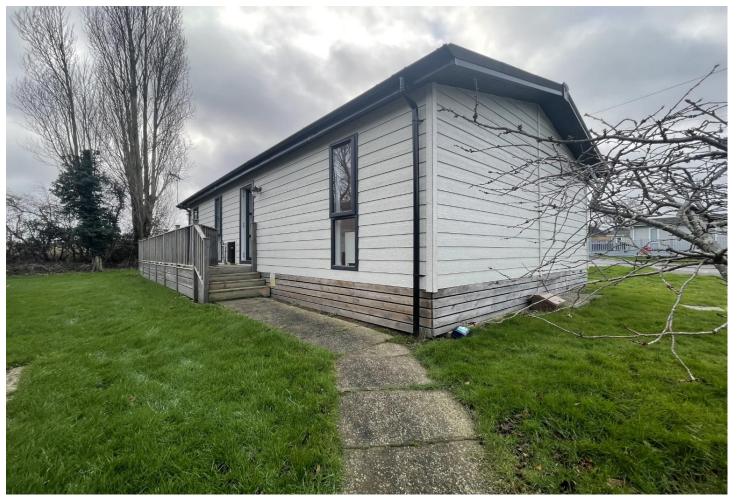

## North Walsham, Norfolk, NR28

Price as listed

This pre-owned, modern-furnished Pathfinder Tuscany (40'x20') luxury park home is perfect for those looking for a detached, easy-to-maintain, bungalow-style property. The home has a modern, spacious kitchen with integrated appliances, a comfortable living and dining area, two bedrooms, an en suite and a bathroom. The exterior boasts decking and garden space.