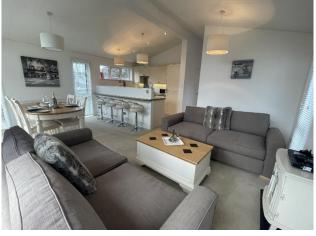

## North Walsham, Norfolk, NR28

Price as listed

This pre-owned, modern-furnished Pathfinder Tuscany (40'x20') luxury park home is perfect for those looking for a detached, easy-to-maintain, bungalow-style property. The home has a modern, spacious kitchen with integrated appliances, a comfortable living and dining area, two bedrooms, an en suite and a bathroom. The exterior boasts decking and garden space.