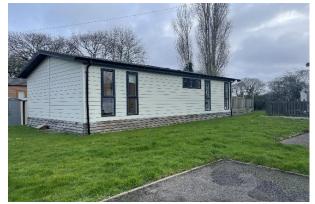

## North Walsham, Norfolk, NR28

Price as listed

This pre-owned, modern-furnished Pathfinder Tuscany (40'x20') luxury park home is perfect for those looking for a detached, easy-to-maintain, bungalow-style property. The home has a modern, spacious kitchen with integrated appliances, a comfortable living and dining area, two bedrooms, an en suite and a bathroom. The exterior boasts decking and garden space.