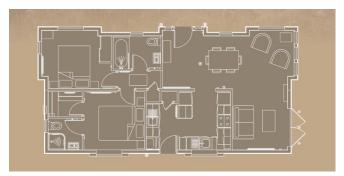

## Newquay, Cornwall, TR8

This brand new, modern-furnished Pathfinder Lighthouse (45'x20') luxury park home is perfect for those looking for a detached, easy to maintain, bungalow style retirement property. The home features a modern fitted kitchen with integrated appliances, as well as two bedrooms and two bathrooms. The living room offers a modern feature fireplace and contemporary statement furniture.

## **Key Features**

- Community Living
- Exceptionally High Specification
- Fully Furnished
- Gated and secure community
- Luxury 2 Bed Park Bungalow

- Over 45s
- Part Exchange Available
- Pet-Friendly
- Residential Park
- Show Homes available for immediate occupancy