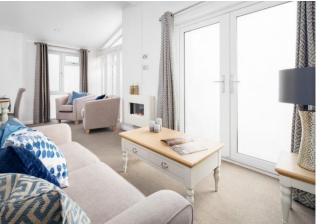

## Newquay, Cornwall, TR8

This brand new, modern-furnished Pathfinder Lighthouse (45'x20') luxury park home is perfect for those looking for a detached, easy to maintain, bungalow style retirement property. The home features a modern fitted kitchen with integrated appliances, as well as two bedrooms and two bathrooms. The living room offers a modern feature fireplace and contemporary statement furniture.