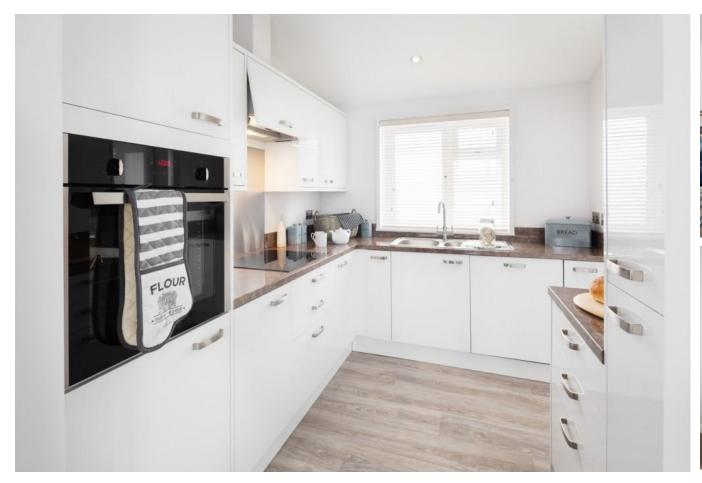

## Newquay, Cornwall, TR8

This brand new, modern-furnished Pathfinder Lighthouse (45'x20') luxury park home is perfect for those looking for a detached, easy to maintain, bungalow style retirement property. The home features a modern fitted kitchen with integrated appliances, as well as two bedrooms and two bathrooms. The living room offers a modern feature fireplace and contemporary statement furniture.