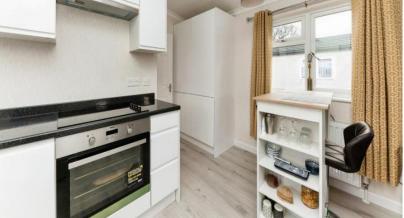

## Scunthorpe, Lincolnshire, DN16

This Omar Regency (36'x12') benefits from an open plan layout, featuring a modern kitchen and two bedrooms as well as a bathroom with a shower. The exterior features a driveway, storage shed and a small, raised patio.