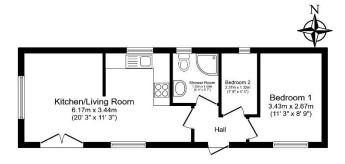

## **Key Features**

- Bus Stop Nearby
- Driveway
- Open Plan Living •Area
- Over 45s
- Part Exchange

- Pet-Friendly
- Park home
- Residential Development
- Community Living
- Two bedrooms

This floor plan is for illustrative purposes only. It is not drawn to scale. Any measurements, floor areas (including any total floor area), openings and orientation are approximate. No details are guarantee they cannot be relied upon for any purpose and they do not form part of any agreement. No fability is taken for any error, omission or misstatement. A party must rely upon its own inspection(s). Powered www.bocategart.com.