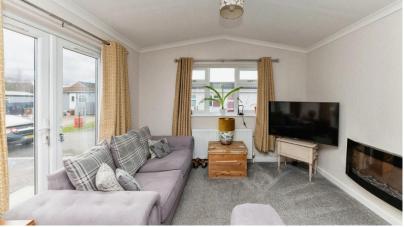

## Scunthorpe, Lincolnshire, DN16

This Omar Regency (36'x12') benefits from an open plan layout, featuring a modern kitchen and two bedrooms as well as a bathroom with a shower. The exterior features a driveway, storage shed and a small, raised patio.