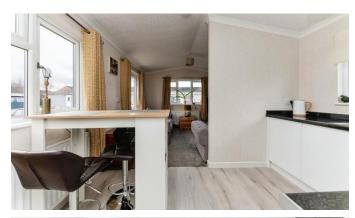

## Scunthorpe, Lincolnshire, DN16

This Omar Regency (36'x12') benefits from an open plan layout, featuring a modern kitchen and two bedrooms as well as a bathroom with a shower. The exterior features a driveway, storage shed and a small, raised patio.