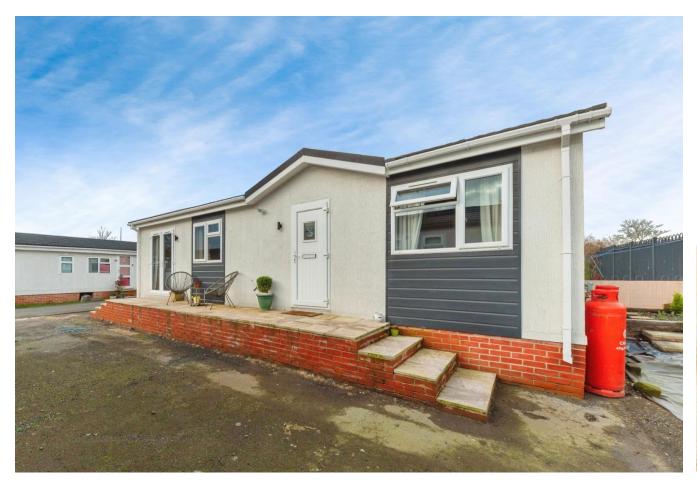

## Scunthorpe, Lincolnshire, DN16

This Omar Regency (36'x12') benefits from an open plan layout, featuring a modern kitchen and two bedrooms as well as a bathroom with a shower. The exterior features a driveway, storage shed and a small, raised patio.

This established residential development is exclusive for the over 45's, it is pet-friendly and offers its residents a safe and welcoming environment within a like-minded community. The development is well located with a bus stop outside the park. The nearest train station is less than 2 miles away, offering transport links to nearby cities. The Ashby Ville Nature Reserve is 2 miles from the park, offering walking trails and wildlife viewing opportunities. For golfers, the Holme Hall Golf Club is 3 miles away with its championship course that is open to visiting players and members.