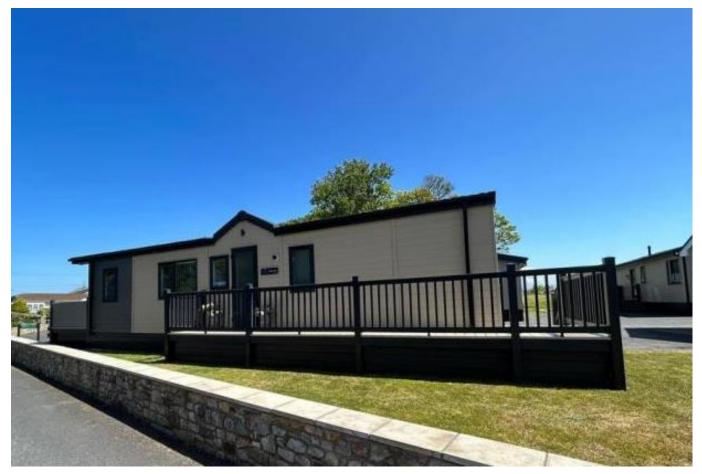

## Morecambe, Lancashire, LA3

This pre-owned Victory Parkview (40'x20') well maintained park home features two bedrooms and bathrooms, a modern kitchen and comfortable living area. The exterior boasts a private decking area overlooking the park.

## **Key Features**

- Excellent Transport Links
- Golf course nearby
- Over 50s
- Part Exchange Available
- Pre-owned park home
- Residential license
- Private decking
- Pet friendly