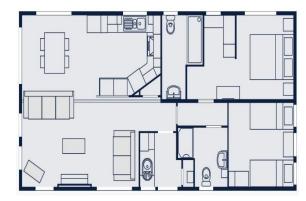

## Morecambe, Lancashire, LA3

This pre-owned Victory Parkview (40'x20') well maintained park home features two bedrooms and bathrooms, a modern kitchen and comfortable living area. The exterior boasts a private decking area overlooking the park.

## **Key Features**

- Excellent Transport Links
- Golf course nearby
- Over 50s
- Part Exchange Available
- Pre-owned park home
- Residential license
- Private decking
- Pet friendly