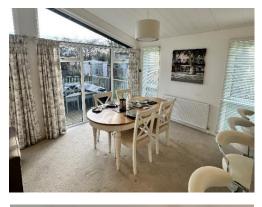

## North Walsham, Norfolk, NR28

This pre-owned, modern-furnished Prestige Navigator (40'x20') luxury park home is perfect for those looking for a detached, easy-to-maintain, bungalow-style property. The home has a modern, spacious kitchen with integrated appliances, a comfortable living and dining area, two bedrooms, an en suite and a bathroom. The exterior boasts wrap-around decking and a hot tub.