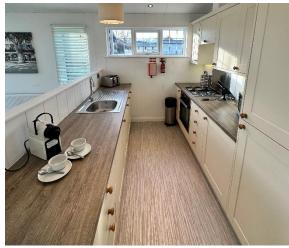

## North Walsham, Norfolk, NR28

This pre-owned, modern-furnished Prestige Navigator (40'x20') luxury park home is perfect for those looking for a detached, easy-to-maintain, bungalow-style property. The home has a modern, spacious kitchen with integrated appliances, a comfortable living and dining area, two bedrooms, an en suite and a bathroom. The exterior boasts wrap-around decking and a hot tub.