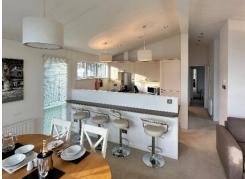

## North Walsham, Norfolk, NR28

This pre-owned, modern-furnished Prestige Navigator (40'x20') luxury park home is perfect for those looking for a detached, easy-to-maintain, bungalow-style property. The home has a modern, spacious kitchen with integrated appliances, a comfortable living and dining area, two bedrooms, an en suite and a bathroom. The exterior boasts wrap-around decking and a hot tub.