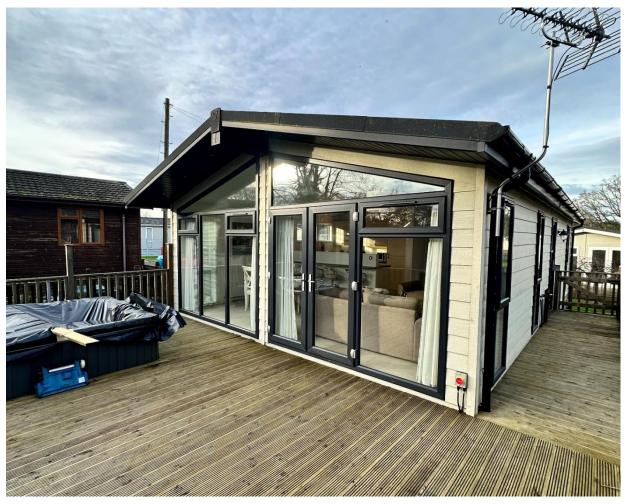

## North Walsham, Norfolk, NR28

This pre-owned, modern-furnished Prestige Navigator (40'x20') luxury park home is perfect for those looking for a detached, easy-to-maintain, bungalow-style property. The home has a modern, spacious kitchen with integrated appliances, a comfortable living and dining area, two bedrooms, an en suite and a bathroom. The exterior boasts wrap-around decking and a hot tub.