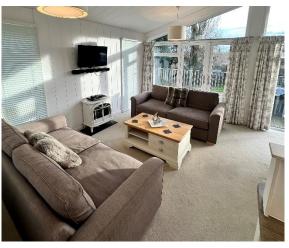

## North Walsham, Norfolk, NR28

This pre-owned, modern-furnished Prestige Navigator (40'x20') luxury park home is perfect for those looking for a detached, easy-to-maintain, bungalow-style property. The home has a modern, spacious kitchen with integrated appliances, a comfortable living and dining area, two bedrooms, an en suite and a bathroom. The exterior boasts wrap-around decking and a hot tub.