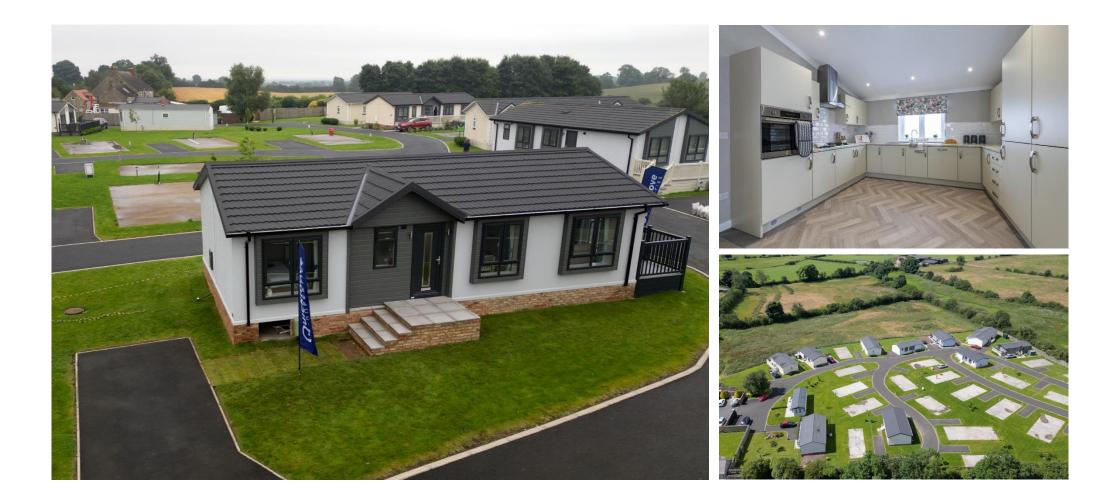

# Price as listed

This brand-new, modern-furnished Omar Image (40'x20') luxury park home is perfect for those looking for a detached, easy-to-maintain, bungalow-style property. The home features a spacious kitchen and dining room, comfortable living space, two double bedrooms, an en suite and a bathroom.

This well-kept and beautifully presented 16-acre development is set on an elevated position surrounded by rolling countryside. The park offers a coach service from the park to the Dogg Inn Pub in the local town. The park lies just 2 miles from the A1M and 1 mile from the beautiful and thriving village of Heighington which boasts a fabulous pub restaurant, bustling village hall, Spar shop, doctors and dentist.