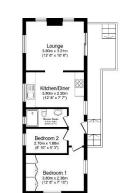

## Price as listed

A two bedroom detached park home (40'x14') is located of a gated development which backs onto the country park. The home is a Tingdene Cosgrove with a modern kitchen and dining room, a living room with an electric fireplace and two bedrooms.

# Ruickmove

Total floor area 42.1 m<sup>2</sup> (454 sq.ft.) approx Is floor jans is for linately appeared by it is not drawn to cale. Any measurements, floor awas (including any total floor area), openings, and orientation are appeared is not be weld used and any packone at the sen of the my and rais areas and any areas, omean or measurement. Appendix use the any erea, omean or measurement. Appendix use the any erea, omean or measurement. Appendix use the any erea, omean or measurement appendix use the any erea, omean or measurement. Appendix use the any erea, omean or measurement. Appendix used the any erea, omean or measurement appendix used to any erea.