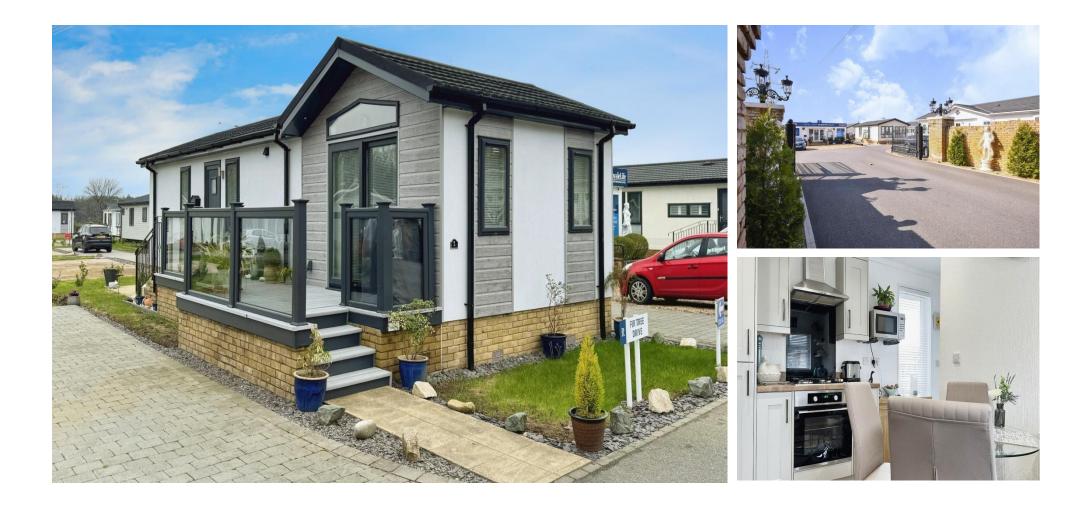

## Price as listed

A two bedroom detached park home (40'x14') is located of a gated development which backs onto the country park. The home is a Tingdene Cosgrove with a modern kitchen and dining room, a living room with an electric fireplace and two bedrooms.

#### **Key Features**

- Countryside Views
- Over 45s
- Part Exchange Available
- Pet-Friendly
- Residential
  Development

- Private, gated development
- Two bedrooms
- Modern home
- Well maintained
  home
- Community living