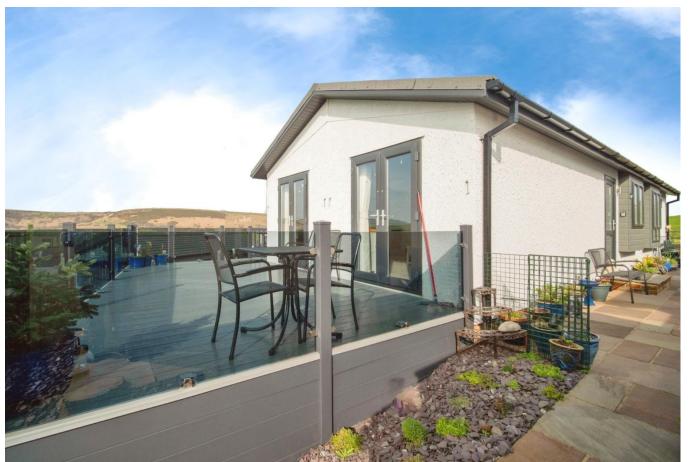

## Weymouth, Dorset, DT3

This pre-owned, well maintained (45'x20') luxury park home is perfect for those looking for a detached, easy-to-maintain, bungalow-style property. The home has a spacious kitchen and dining area, living room, two double bedrooms, an en suite and a bathroom. The home has a large decking with wonderful views across the surrounding countryside and the nearby coast.

## **Key Features**

- Coastal Location
- Countryside and sea views
- Decking
- Elevated plot
- Over 45s

- Part Exchange Available
- Pre-owned park home
- Residential Development
- Two Bedrooms
- Well maintained home