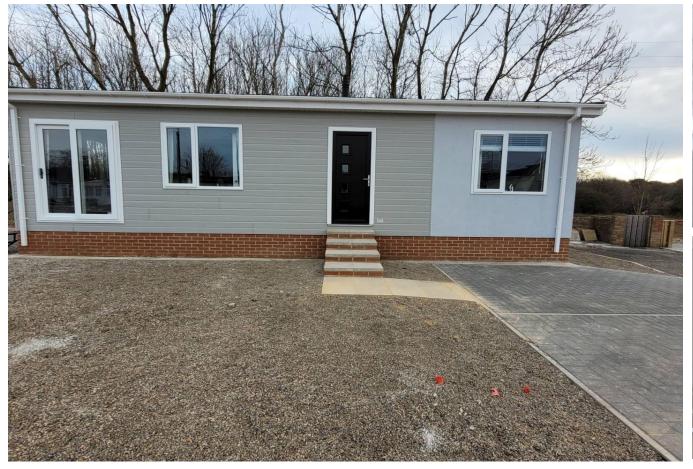

## Birtley, Tyne and Wear, DH2

This brand new, modern-furnished Jans Modular (36'x14') luxury park home is perfect for those looking for a detached, easy to maintain, bungalow-style property. The home features a modern, fitted kitchen with integrated appliances and a dining and living area with comfortable furniture. The home also has two bedrooms, and a family bathroom.

The park is surrounded by stunning countryside with views of the Angel of the North, and is within a short distance to the A1, Team Valley Retail Park and Birtley Town Centre. Next to the park is Lamesley Pasture Nature Reserve which is one of the few undeveloped river floodplains in the area and contains designated Local Wildlife Sites.