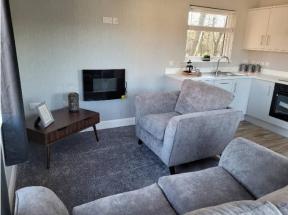

## Birtley, Tyne and Wear, DH2

This brand new, modern-furnished Jans Modular (36'x14') luxury park home is perfect for those looking for a detached, easy to maintain, bungalow-style property. The home features a modern, fitted kitchen with integrated appliances and a dining and living area with comfortable furniture. The home also has two bedrooms, and a family bathroom.

## **Key Features**

- Brand new home
- Enhanced part exchange for a quick sale
- **Exceptionally High** Specification

(L)15' 5" x (W)13' 1

DINING AREA

KITCHEN AREA

- Fully Furnished
- Over 45s

LOUNGE AREA

- Pet-Friendly
- Residential Development
- Two bedrooms
- Community living