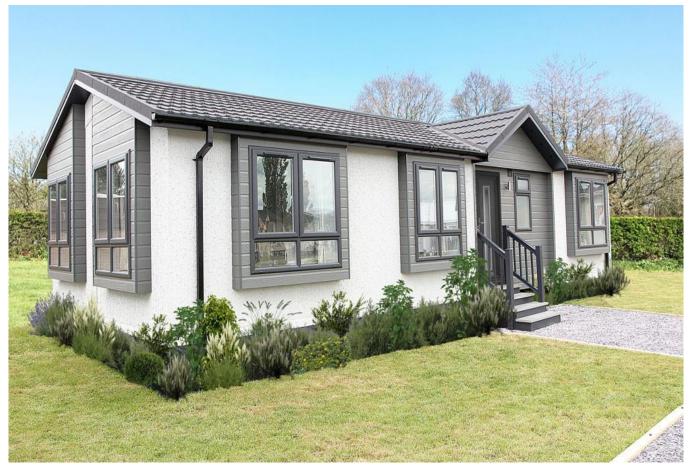

## Salterforth, Lancashire, BB18

This brand-new, modern-furnished Omar Image (40'x20') luxury park home is perfect for those looking for a detached, easy-to-maintain, bungalow-style property. The home has a spacious kitchen and dining room, double doors leading to the comfortable living room with an electric fireplace. There are two double bedrooms, an en suite to the master, and a further bathroom.