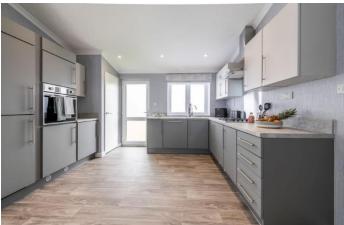

## Salterforth, Lancashire, BB18

This brand-new, modern-furnished Omar Image (40'x20') luxury park home is perfect for those looking for a detached, easy-to-maintain, bungalow-style property. The home has a spacious kitchen and dining room, double doors leading to the comfortable living room with an electric fireplace. There are two double bedrooms, an en suite to the master, and a further bathroom.