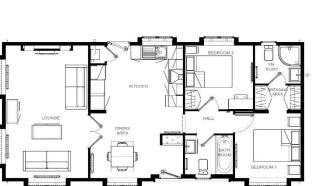

## Salterforth, Lancashire, BB18

This brand-new, modern-furnished Omar Image (40'x20') luxury park home is perfect for those looking for a detached, easy-to-maintain, bungalow-style property. The home has a spacious kitchen and dining room, double doors leading to the comfortable living room with an electric fireplace. There are two double bedrooms, an en suite to the master, and a further bathroom.

Image 40' x 20' 2DB