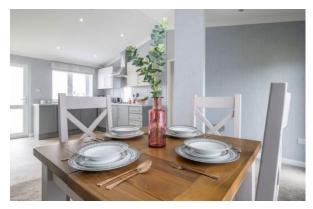

## Salterforth, Lancashire, BB18

This brand-new, modern-furnished Omar Image (40'x20') luxury park home is perfect for those looking for a detached, easy-to-maintain, bungalow-style property. The home has a spacious kitchen and dining room, double doors leading to the comfortable living room with an electric fireplace. There are two double bedrooms, an en suite to the master, and a further bathroom.