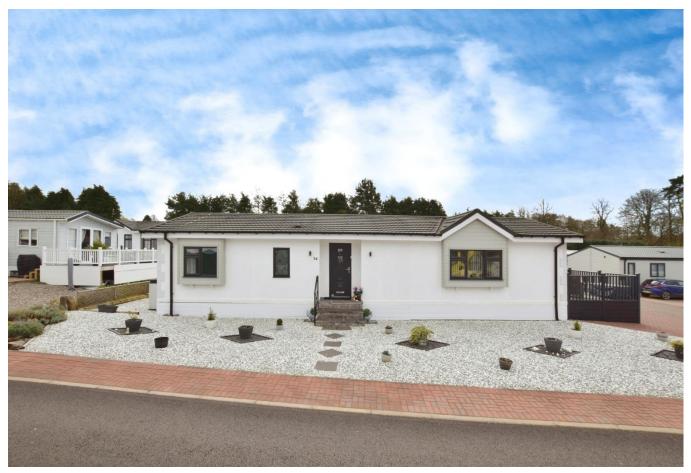

## Blairgowerie, Perthshire, PH10

This pre-owned luxury park home is perfect for those looking for a detached, easy-to-maintain, bungalow-style property. This wonderful home has a spacious decking overlooking the park towards the lake. The home has a modern, galley-style kitchen, utility room, dining area and a living room with double doors leading to the decking. There are three bedrooms, an en suite to the master and a family bathroom.

This small residential development is exclusive for the over 50s and is situated on the banks of Marlee Loch and offers a stream and wooded area teeming with wildlife, providing an idyllic setting for your new home. The park is located in Kinloch, approximately 1.8 miles from Blairgowrie. Blairgowrie bus route has a bus stop directly outside the park gates. Blairgowrie offers a whole host of local amenities including doctors, dentists, vets and supermarkets.