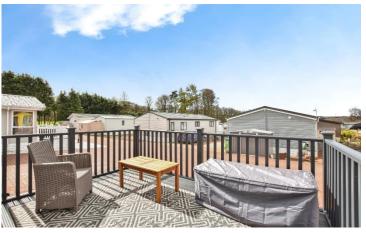

## Blairgowerie, Perthshire, PH10

This pre-owned luxury park home is perfect for those looking for a detached, easy-to-maintain, bungalow-style property. This wonderful home has a spacious decking overlooking the park towards the lake. The home has a modern, galley-style kitchen, utility room, dining area and a living room with double doors leading to the decking. There are three bedrooms, an en suite to the master and a family bathroom.