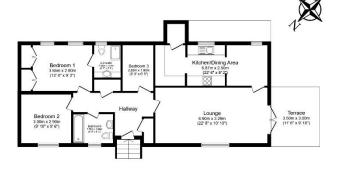

## Blairgowerie, Perthshire, PH10

This pre-owned luxury park home is perfect for those looking for a detached, easy-to-maintain, bungalow-style property. This wonderful home has a spacious decking overlooking the park towards the lake. The home has a modern, galley-style kitchen, utility room, dining area and a living room with double doors leading to the decking. There are three bedrooms, an en suite to the master and a family bathroom.