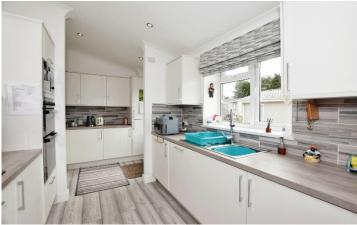

## Blairgowerie, Perthshire, PH10

This pre-owned luxury park home is perfect for those looking for a detached, easy-to-maintain, bungalow-style property. This wonderful home has a spacious decking overlooking the park towards the lake. The home has a modern, galley-style kitchen, utility room, dining area and a living room with double doors leading to the decking. There are three bedrooms, an en suite to the master and a family bathroom.