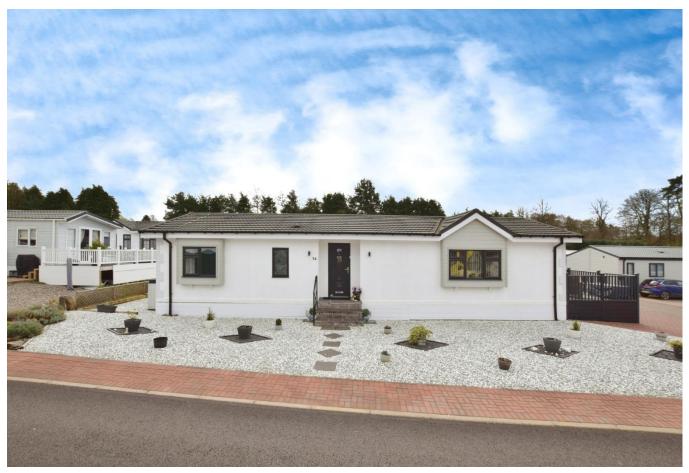

## Blairgowerie, Perthshire, PH10

This pre-owned luxury park home is perfect for those looking for a detached, easy-to-maintain, bungalow-style property. This wonderful home has a spacious decking overlooking the park towards the lake. The home has a modern, galley-style kitchen, utility room, dining area and a living room with double doors leading to the decking. There are three bedrooms, an en suite to the master and a family bathroom.

This small residential development is exclusive for the over 50s and is situated on the banks of Marlee Loch and offers a stream and wooded area teeming with wildlife, providing an idyllic setting for your new home. The park is located in Kinloch, approximately 1.8 miles from Blairgowrie. Blairgowrie bus route has a bus stop directly outside the park gates. Blairgowrie offers a whole host of local amenities including doctors, dentists, vets and supermarkets.