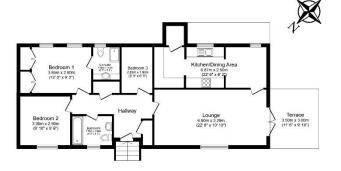

Total floor area 10.2.6 m² (1,104 sq.ft.) approx

This floor plan for filturative purposes only it is not done to scale. Any measurements, floor areas (including any total floor areas), openings and orientation are approximate. No details are quartered the filturation of the control of the propose of the