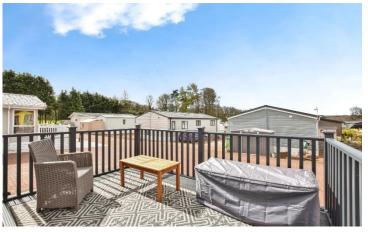

## Blairgowerie, Perthshire, PH10

This pre-owned luxury park home is perfect for those looking for a detached, easy-to-maintain, bungalow-style property. This wonderful home has a spacious decking overlooking the park towards the lake. The home has a modern, galley-style kitchen, utility room, dining area and a living room with double doors leading to the decking. There are three bedrooms, an en suite to the master and a family bathroom.