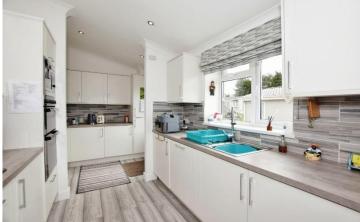

## Blairgowerie, Perthshire, PH10

This pre-owned luxury park home is perfect for those looking for a detached, easy-to-maintain, bungalow-style property. This wonderful home has a spacious decking overlooking the park towards the lake. The home has a modern, galley-style kitchen, utility room, dining area and a living room with double doors leading to the decking. There are three bedrooms, an en suite to the master and a family bathroom.