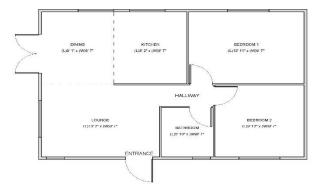

## £159,995

This home is perfect for those looking for a detached, easy to maintain, bungalow style retirement property in a modern secluded development. This modern park home features modern, comfortable furniture, two bedrooms and one bathroom.