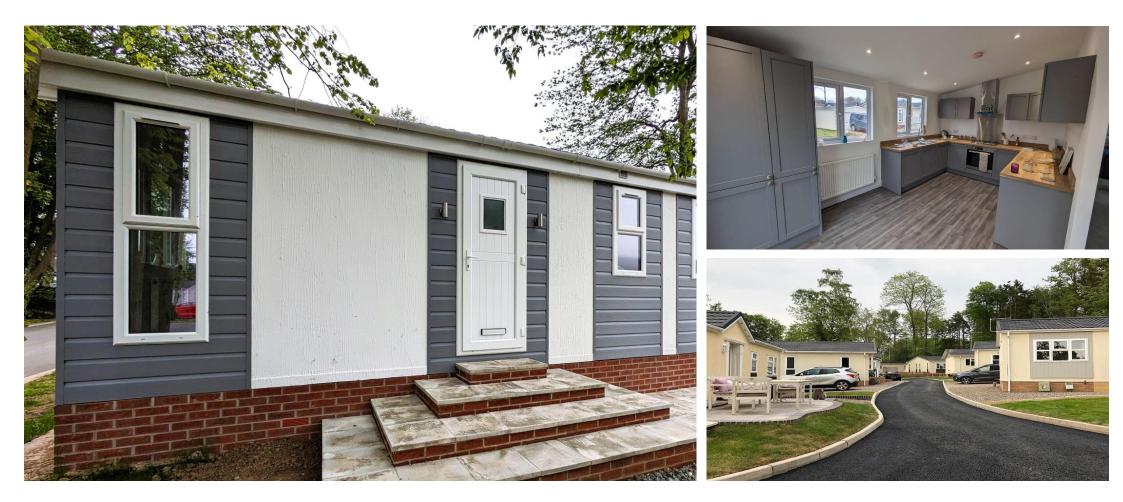

## £159,995

This home is perfect for those looking for a detached, easy to maintain, bungalow style retirement property in a modern secluded development. This modern park home features modern, comfortable furniture, two bedrooms and one bathroom.

Positioned in a unique and historic location, this gated residential development sits within the walls of an old castle, with turrets and ancient walls still in place. Nestled in rural Herefordshire, park residents enjoy access to the park-owned country estate with beautiful countryside walks and views across the Bromyard Downs and Malvern Hills. The Park boasts a lovely clubhouse, Laundry Facilities, Hair salon and most importantly a warm, friendly & active community of residents. Approximately a five-minute drive away is the highly attractive Sapey Golf & Country Club which offers a discount for park residents and hosts several events including quiz nights.

#### **Key Features**

- Brand new home
- Community Living
- Established Park
- Exceptionally High Specification
- Fully Furnished

- Modern design
- Over 45s
- Part Exchange for a Quick Sale
- Pet-Friendly
- Residential Development