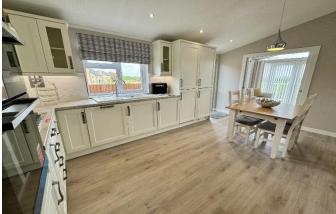

## Ely, Cambridgeshire, CB6

This brand-new, modern-furnished Omar Anniversary (50'x22') luxury park home is perfect for those looking for a detached, easy-to-maintain, bungalow-style property. The home is on a great, tranquil, corner plot and has stunning views across the countryside. The home has a spacious kitchen and dining room with a snug/conservatory leading off the kitchen with views across the countryside. There is a further living room, two double bedrooms, an en suite and a bathroom.