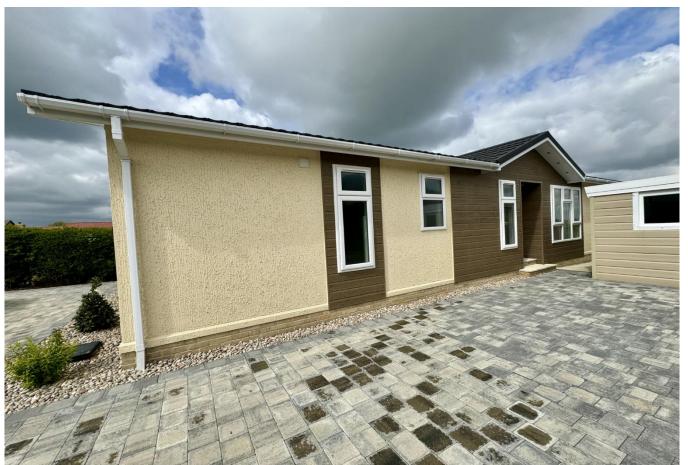

## Ely, Cambridgeshire, CB6

This brand-new, modern-furnished Omar Anniversary (50'x22') luxury park home is perfect for those looking for a detached, easy-to-maintain, bungalow-style property. The home is on a great, tranquil, corner plot and has stunning views across the countryside. The home has a spacious kitchen and dining room with a snug/conservatory leading off the kitchen with views across the countryside. There is a further living room, two double bedrooms, an en suite and a bathroom.