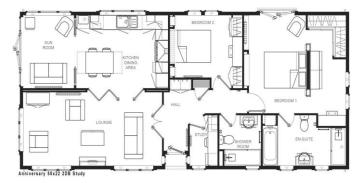

## Ely, Cambridgeshire, CB6

This brand-new, modern-furnished Omar Anniversary (50'x22') luxury park home is perfect for those looking for a detached, easy-to-maintain, bungalow-style property. The home is on a great, tranquil, corner plot and has stunning views across the countryside. The home has a spacious kitchen and dining room with a snug/conservatory leading off the kitchen with views across the countryside. There is a further living room, two double bedrooms, an en suite and a bathroom.

## **Key Features**

- Brand new home
- Countryside Views
- Fully Furnished
- Over 50s
- Part Exchange Available

- Pet-Friendly
- Residential Development
- Two bedrooms
- Study
- Decking

01793 840917

advice@quickmoveproperties.co.uk