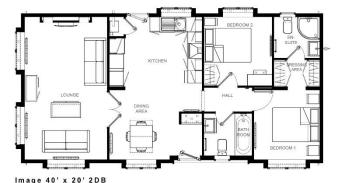

## Cheadle, Cheshire, SK8

This brand new, modern-furnished Omar Image (40'x22') luxury park home is perfect for those looking for a detached, easy to maintain, bungalow-style property. The homes feature integrated appliances, comfortable furniture, two double bedrooms and two bathrooms.

Age restriction: Over 45s

Pet friendly: Yes

Site fees (at time of listing): £200 per month

Residential license

Stock images have been used, the home on site may vary.