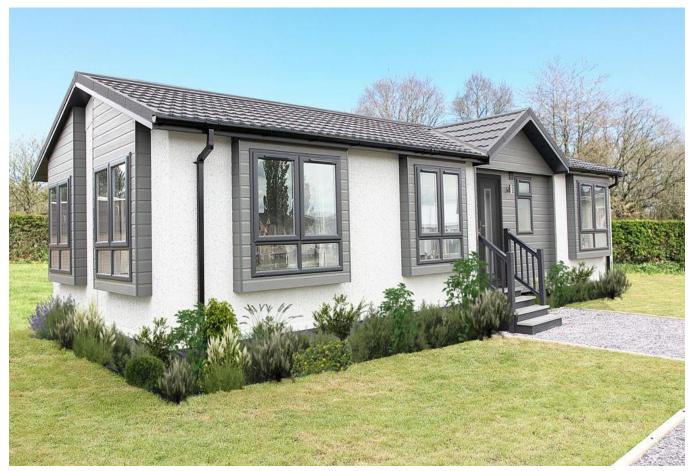

## Cheadle, Cheshire, SK8

This brand new, modern-furnished Omar Image (40'x22') luxury park home is perfect for those looking for a detached, easy to maintain, bungalow-style property. The homes feature integrated appliances, comfortable furniture, two double bedrooms and two bathrooms.

Age restriction: Over 45s

Pet friendly: Yes

Site fees (at time of listing): £200 per month

Residential license

Stock images have been used, the home on site may vary.