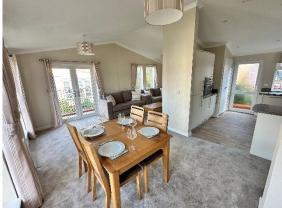

## Birchington, Kent, CT7

This brand new, modern-furnished luxury Omar Newmarket (36'x22') is perfect for those looking for a detached, easy to maintain, bungalow-style property. The homes come with a shed and driveway as well as an easy to maintain garden area.