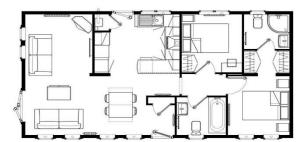

## Woolacombe, Devon, EX34

This home is perfect for those looking for a detached, easy to maintain, bungalow style retirement property in a modern secluded development. This top of the range park home is designed to a high, luxury standard with an intelligent floor plan. The home features a modern kitchen with integrated appliances, a comfortable living area and two bedrooms.

#### Newmarket 36'x20' 2DE