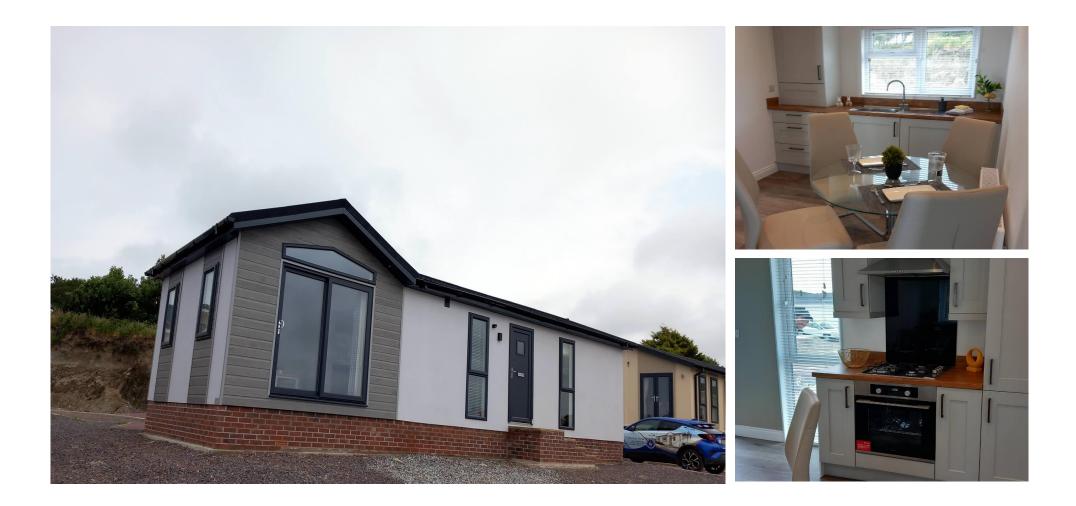

## Woolacombe, Devon, EX34

This home is perfect for those looking for a detached, easy to maintain, bungalow style retirement property in a modern secluded development. This top of the range park home is designed to a high, luxury standard with an intelligent floor plan. The home features a modern kitchen with integrated appliances, a comfortable living area and two bedrooms.

Set in the rolling hills of North Devon, this modern and welcoming residential park for the over 50s is within walking distance from Woolacombe Bay. A bus stop is located just outside of the park, providing great transport links to the surrounding area. The village of Woolacombe is just a short walk away, there you can find your local amenities as well as pubs, restaurants, and leisure activities.