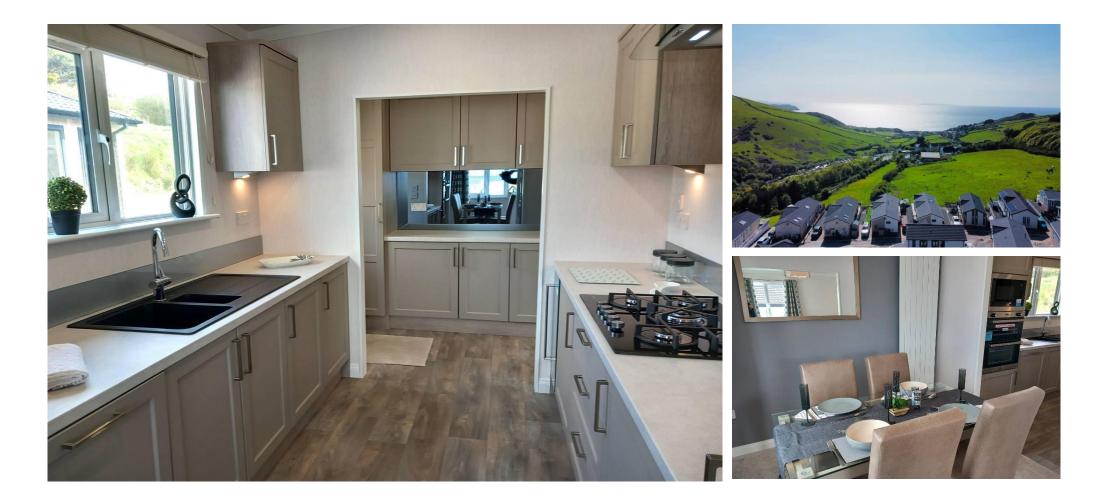

# £234,995

This home is perfect for those looking for a detached, easy-to-maintain, bungalow-style retirement property in a modern secluded development. This top-of-the-range park home is designed to a high, luxury standard with an intelligent floor plan. The home features a modern kitchen with integrated appliances, a comfortable living area and two bedrooms.

Set in the rolling hills of North Devon, this modern and welcoming residential park for the over 50s is within walking distance from Woolacombe Bay. A bus stop is located just outside of the park, providing great transport links to the surrounding area. The village of Woolacombe is just a short walk away, there you can find your local amenities as well as pubs, restaurants, and leisure activities.