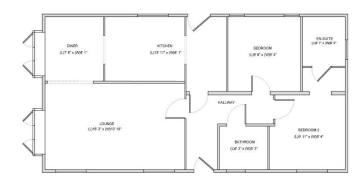

# £234,995

This home is perfect for those looking for a detached, easy-to-maintain, bungalow-style retirement property in a modern secluded development. This top-of-the-range park home is designed to a high, luxury standard with an intelligent floor plan. The home features a modern kitchen with integrated appliances, a comfortable living area and two bedrooms.