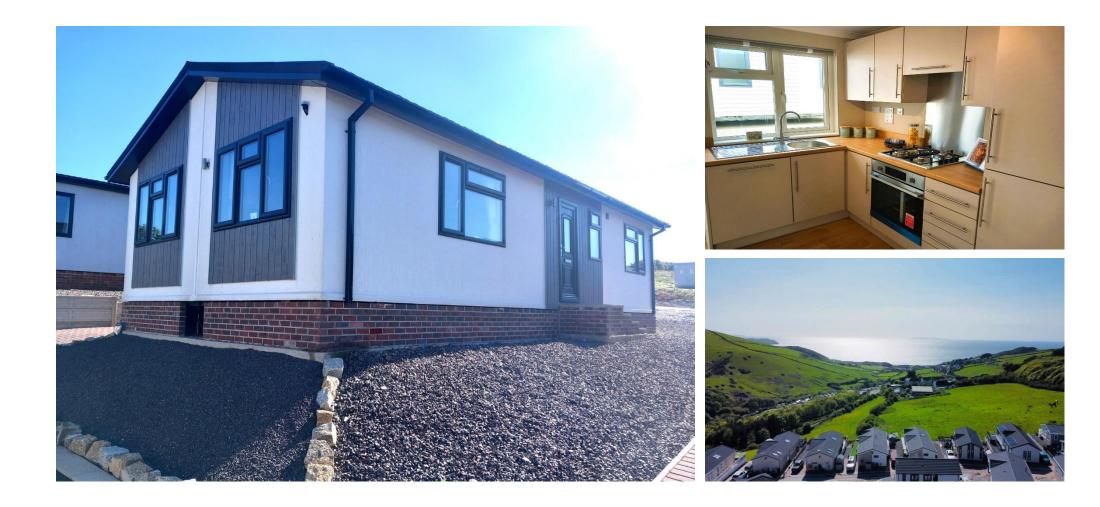

## Price as listed

This home is perfect for those looking for a detached, easy to maintain, bungalow style retirement property in a modern secluded development. This top of the range park home is designed to a high, luxury standard with an intelligent floor plan. The home features a modern kitchen with integrated appliances, a comfortable living area and two bedrooms.

Set in the rolling hills of North Devon, this modern and welcoming residential park is walking distance from the award winning, dog-friendly beach of Woolacombe Bay and offers stunning views of the surrounding countryside and the Atlantic Ocean. A bus stop is located just outside of the park, providing transport links to Barnstable and Croyde. The village of Woolacombe is just a short walk away, there you can find your local amenities as well as pubs, restaurants and leisure activities. This park is the perfect place to experience Woolacombe's strong history while enjoying all the benefits of the park home lifestyle.