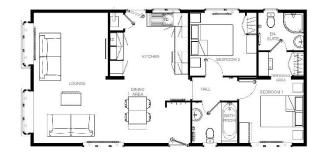

## Price as listed

This home is perfect for those looking for a detached, easy to maintain, bungalow style retirement property in a modern secluded development. This top of the range park home is designed to a high, luxury standard with an intelligent floor plan. The home features a modern kitchen with integrated appliances, a comfortable living area and two bedrooms.

Westbury 40' x 20' 2DB

**CONTACT US** 01793 840917 advice@quickmoveproperties.co.uk