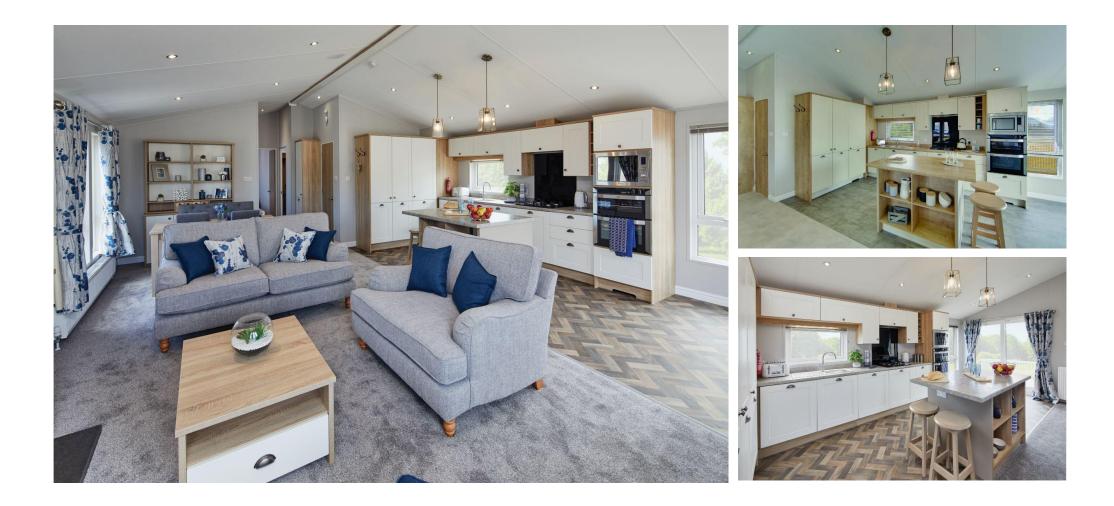

## Price as listed

This brand new, modern-furnished Willerby Pinehurst (40'x20') luxury park home is perfect for those looking for a detached, easy to maintain, bungalow-style property. The home features an open plan kitchen, living and dining area, two bedrooms and two bathrooms. The exterior features decking and parking for up to 2 cars.

#### **Key Features**

- 12 Month Leisure Licence
- Brand new home
- Community Living
- Decking
- Modern design

- Over 50s
- Parking space
- Sheds allowed
- Two bedrooms
- Open plan

**CONTACT US** 01793 840917