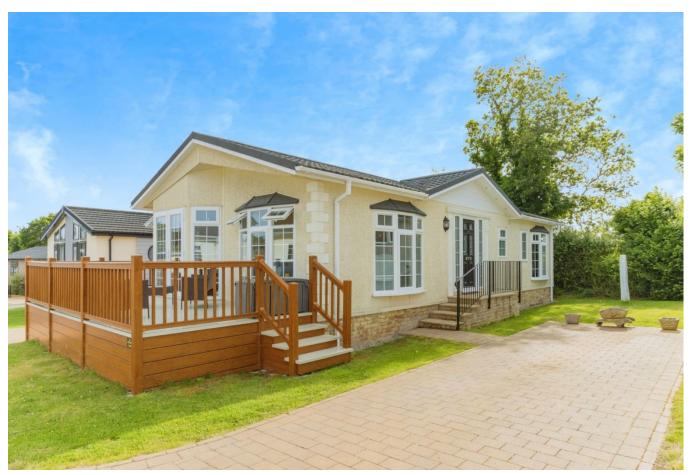

## Saltash, Cornwall, PL12

This pre-owned Pemberton Lyndale park home (45'x20') is perfect for those looking for a detached, easy to maintain, bungalow-style property. The home interior features a spacious, well-appointed kitchen and utility, dining and living area, study, two double bedrooms, a family bathroom and a luxurious en suite. The exterior includes a decking overlooking the park and a driveway.

Set in glorious Cornish countryside near Saltash, this development has everything you'll need right on the doorstep. Located at the village of Landrake, just 10 minutes from the market town of Saltash, it's the ideal location for exploring the Cornish coastline.

## **Key Features**

- Decking
- Over 45s
- Part Exchange Available
- Pet-Friendly
- Popular Residential Park
- Pre-owned park home
- Private, Gated Development
- Study
- Two Double Bedrooms

Total floor area 77.9 m² (839 sq.ft.) approx