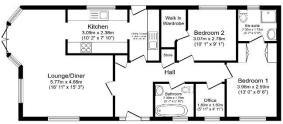

## **Key Features**

- Decking
- Over 45s
- Part Exchange Available
- Pet-Friendly
- Popular Residential Park
- Pre-owned park home
- Private, Gated Development
- Study
- Two Double Bedrooms

Total floor area 77.9 m² (839 sq.ft.) approx

This floor plan is of Mustafee purpose only, it is not drawn to scale. Any measurements, floor areas (socialing any lotal floor areas), openings and orientation are approximate. No details are purpose and for the purpose and for lot on form part of any approximate floor and part of the scale floor areas. Apart must firely upon to some inspection(s). Power