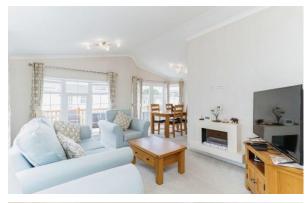

## Saltash, Cornwall, PL12

This pre-owned Pemberton Lyndale park home (45'x20') is perfect for those looking for a detached, easy to maintain, bungalow-style property. The home interior features a spacious, well-appointed kitchen and utility, dining and living area, study, two double bedrooms, a family bathroom and a luxurious en suite. The exterior includes a decking overlooking the park and a driveway.

## **Key Features**

- Decking
- Over 45s
- Part Exchange Available
- Pet-Friendly
- Popular Residential Park
- Pre-owned park home
- Private, Gated Development
- Study
- Two Double Bedrooms

Total floor area 77.9 m² (839 sq.ft.) approx