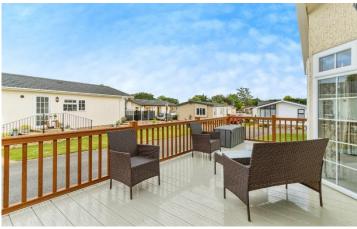

## Saltash, Cornwall, PL12

This pre-owned Pemberton Lyndale park home (45'x20') is perfect for those looking for a detached, easy to maintain, bungalow-style property. The home interior features a spacious, well-appointed kitchen and utility, dining and living area, study, two double bedrooms, a family bathroom and a luxurious en suite. The exterior includes a decking overlooking the park and a driveway.

## **Key Features**

- Decking
- Over 45s
- Part Exchange Available
- Pet-Friendly
- Popular Residential Park
- Pre-owned park home
- Private, Gated Development
- Study
- Two Double Bedrooms

Total floor area 77.9 m² (839 sq.ft.) approx