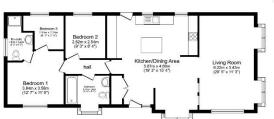

The Property Ombudsman

**CONTACT US** 01793 840917 advice@quickmoveproperties.co.uk

- Residential

otal floor area 95.6 m² (1,029 sq.ft.) approx