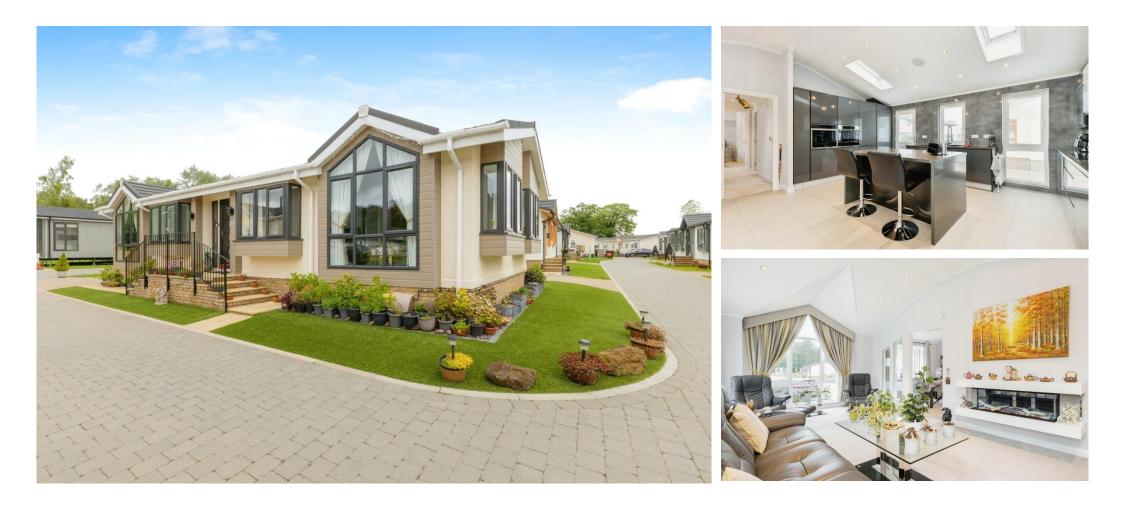

## £270,000

This well-maintained, modern, pre-owned Stately Albion (50'x20') park home is perfect for those looking for a detached, easy-to-maintain, bungalow-style retirement property. The home has a spacious kitchen with integrated appliances, water softener and drinking water filter, an island, a skylight, and a dining area. The living area boasts an electric fireplace and large windows allowing lots of natural light to fill the room. The master bedroom has an ensuite shower room and a walk-in wardrobe. There is also a second double bedroom. The exterior includes an easy-tomaintain garden space with high-guality artificial grass and a driveway with a 7KW EV charger.