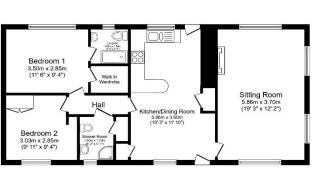

#### **Key Features**

- Community Living
- Garden space
- Outstanding Location
- Over 50s

Total floor area 74.4 sg.m. (801 sg.ft.) approx

• Part Exchange Available

- Pet-friendly
- Pre-owned park home
- Residential Development
- Two Double Bedrooms
- Well maintained home