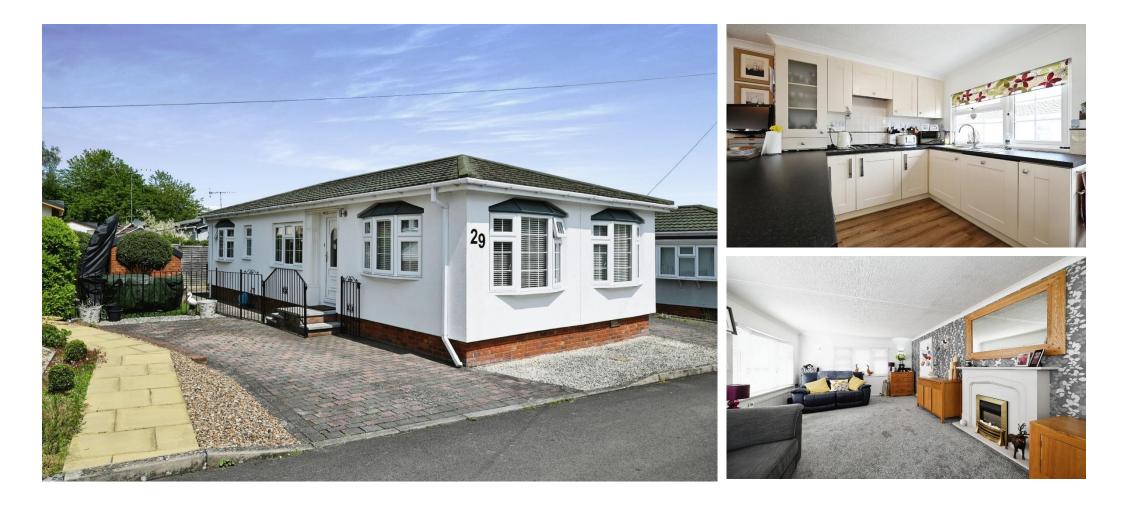

# £320,000

A spacious and well-presented two double bedroom park home bungalow situated on this sought after park in Henley-On-Thames. This 40'x20' Omar Ashbourne design boasts an impressive open plan kitchen/dining room, spacious lounge, an en-suite to the master bedroom, driveway, and enclosed garden with shed.

The park is located in the lively town of Henleyon-Thames, Oxfordshire, famous for its annual Royal Regatta. The park is delightfully landscaped, and meticulously maintained. The immediate surrounding area includes the Oxfordshire Cotswolds and the beautiful Chiltern Hills. The park is also within walking distance from the town of Henley-on-Thames, where you can find all the local amenities.