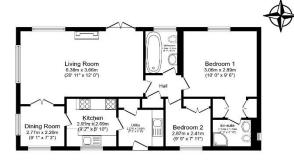

## Market Drayton, Shropshire, TF9

This pre-owned luxury park home is perfect for those looking for a detached, easy to maintain, bungalow style retirement property. The home has a modern spacious kitchen, dining room, living room with large windows and doors leading to the decking. There are two double bedrooms and two bathrooms. The landscaped exterior includes parking and views of the surrounding countryside.