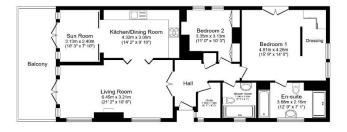

## Tewkesbury, Gloucestershire, GL20

This pre-owned, modern Omar Anniversary (50'x22') luxury park home is perfect for those looking for a detached, easy to maintain, bungalow-style property. The home features a spacious kitchen and dining area, a separate living room with large windows, two double bedrooms and two bathrooms. The home has views over the countryside, decking and parking.

## **Key Features**

- Countryside location
- Over 50s
- Part Exchange Available
- Pet-friendly
- Pre-owned park home

- Private Decking
- Residential Development
- Stunning views
- Two Double Bedrooms
- Well maintained home