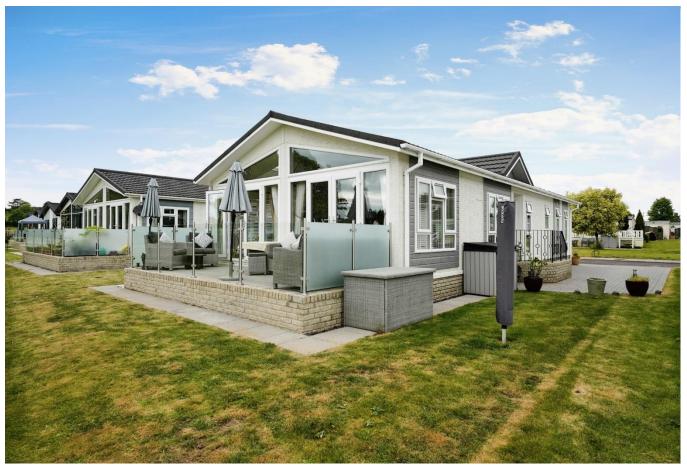

## Tewkesbury, Gloucestershire, GL20

This pre-owned, modern Omar Anniversary (50'x22') luxury park home is perfect for those looking for a detached, easy to maintain, bungalow-style property. The home features a spacious kitchen and dining area, a separate living room with large windows, two double bedrooms and two bathrooms. The home has views over the countryside, decking and parking.

## **Key Features**

- Countryside location
- Over 50s
- Part Exchange Available
- Pet-friendly
- Pre-owned park home

- Private Decking
- Residential Development
- Stunning views
- Two Double Bedrooms
- Well maintained home