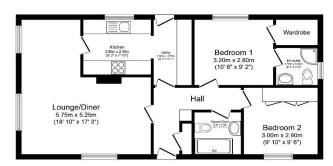

Total floor area 69.0 m<sup>2</sup> (743 sq.ft.) approx In the depth is for Matcher papers only. It is not down to acceler Any measurement, for area finducing any total floor area; contriguent or devices and extendion are approximate. No device are guaranteed for the section of the se