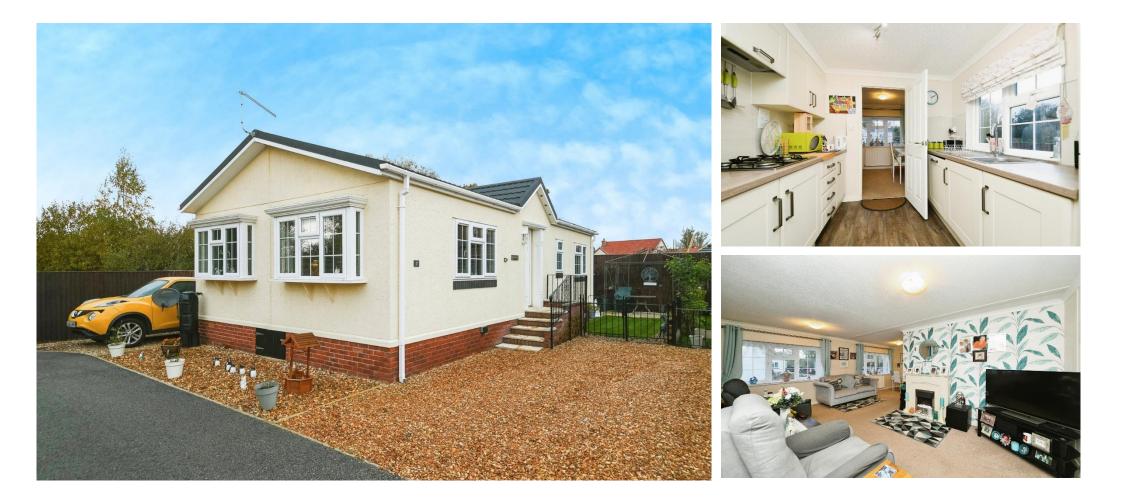

### £160,000

This home is a well presented two double bedroom (40'x20') park home bungalow built by Omar Park Homes located on this popular residential park for the over 55's. The home has a galley-style kitchen, comfortable lounge/diner, two double bedrooms, an en suite and a shower room. The exterior of the home features a private and easy-to-maintain garden and a driveway.

#### **Key Features**

- Community
  Living
- Driveway
- Established Park
- Garden space
- Over 55's

- Part Exchange
  Available
- Pre-owned park home
- Residential Development
- Two Bedrooms
- Well maintained home