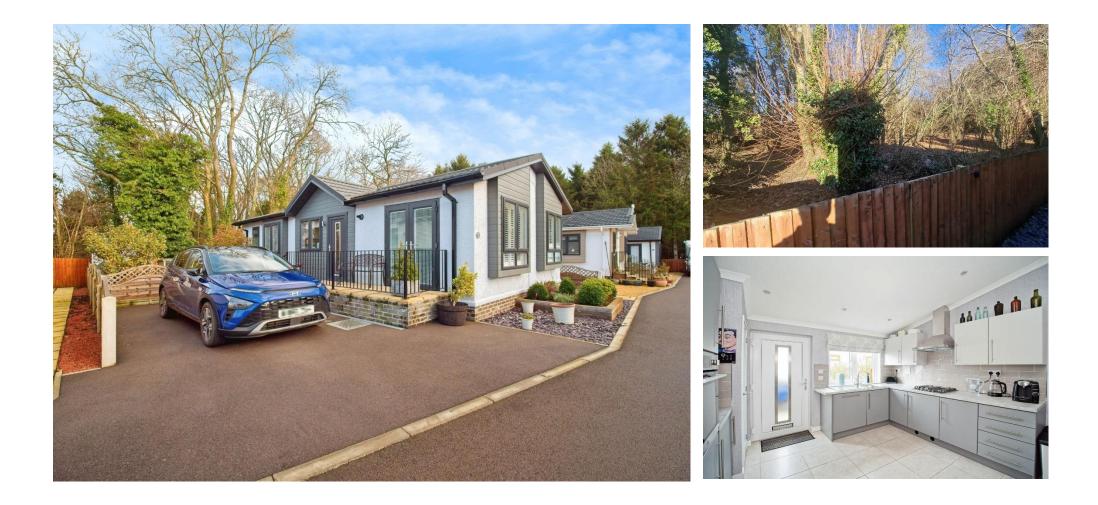

# £195,000

This pre-owned, modern Omar Image (36'x20') luxury park home is perfect for those looking for a detached, easy-to-maintain, bungalow-style property. The landscaped exterior boasts a private garden space and driveway. Built in 2020, the home features a spacious kitchen and dining area, a comfortable living room with an electric fireplace, two bedrooms, an en suite and a family bathroom.

The park is an exclusive development of only 10 homes and is backing onto woodland. Located just off the M4 between Chippenham and Malmsbury, this development is within easy reach of many small towns and villages, including the famous Castle Combe. Less than half an hour from the park is Swindon and Bristol, where you can find high-street shopping, a range of popular restaurants and entertainment venues.