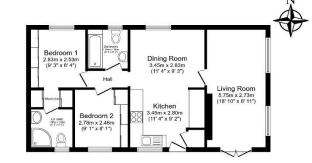

The park is an exclusive development of only 10 homes and is backing onto woodland. Located just off the M4 between Chippenham and Malmsbury, this development is within easy reach of many small towns and villages, including the famous Castle Combe. Less than half an hour from the park is Swindon and Bristol, where you can find high-street shopping, a range of popular restaurants and entertainment venues.