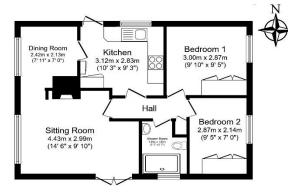

Total floor area 49.0 m² (527 sq.ft.) approx

This floor jetals by fill substance purposes only, it is not down to scale. Any measurements, floor areas (including any total floor areas), openings and orientation are approximate. No details are guaranteed, they carrot be relied upon for any purpose and they do not form part of any agreement. No liability is taken for any error, omission or misstatement. A party must very upon its own inspection(s). Powered by the carrot be refund upon for any purpose and they do not form part of any agreement. The liability is taken for any error, omission or misstatement. A party must very upon its own inspection(s). Powered by